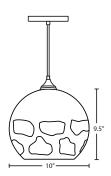

#### **DIFFUSER**

Shade shall be handcrafted glass of various decors. 10" Dia. x 9.5" H

## **SUSPENSION**

**Cord-hung:** 10' SVT-type cord. Jacket coordinates with metal finish. Plated stamped steel construction. Black finish.

**Stem-mount:** Includes 18" field cuttable rigid sleeve and swivel and canopy. Black finish. \*Additional Stem Sections can be ordered under accessories.