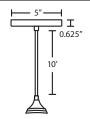

## **SUSPENSION**

**Cord-hung:** 10' SVT-type cord. Jacket coordinates with metal finish. Plated stamped steel construction. Black finish.

**Stem-mount:** Includes 18" field cuttable rigid sleeve and swivel and canopy. Black finish. \*Additional Stem Sections can be ordered under accessories.

#### **ADDITIONAL INTERLOCKING 18"** SLEEVE:

If concealing the cord is desired on a Cord-hung Pendant, order our 0.25" dia. metal sleeves. Each sleeve is 18" long and may be field cut.

ST18-BK Black 18" Interlocking Sleeve