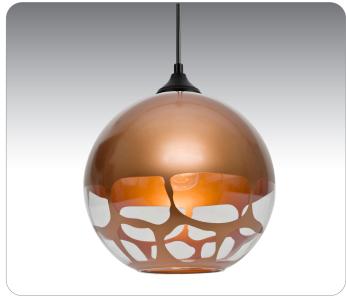

#### **DESCRIPTION**

The Rocky Pendant features a unique European globe shade that melds the beauty of shimmering glass with the visual advantages of cut metal, which results in a compelling optical display in a smartly modern design.

## **LABELS**

UL or ETL Listed. Suitable for Damp Locations (exterior use under covered ceiling only).

ROCKY SHOWN IN COPPER (ROCKYCP)

For ordering information, see next page

All dimensions provided are nominal. Allowance must be made for dimensional tolerance in handcrafted glasses.