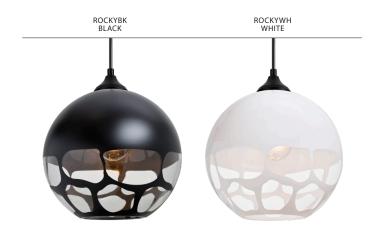

## **ORDERING:**

CONNECTION - SHADE OPTIONS - LAMP OPTIONS - METAL FINISH - OPTIONS

Cord Fixture ROCKYBK Black (blank) E26 base BK Black **ST** Stem **OP** 1 Lt. ROCKYCP Copper **LED** 9W LED Mount Outdoor ROCKYWH White Kit, 18"