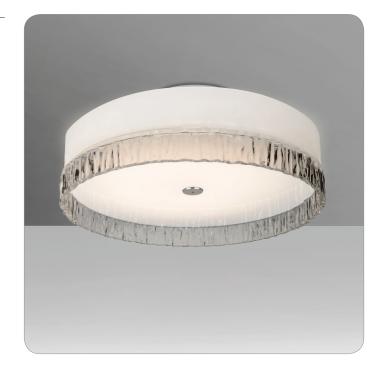

#### **DESCRIPTION**

Flush-mounted ceiling fixture, featuring fused 3-piece glass diffuser.

#### **DIFFUSER**

Handcrafted glass diffuser in White/Smoke. 19" Dia. x 6" OAH nominal

#### **CONSTRUCTION**

Stamped aluminum fitter is powder coated white.