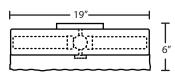

#### **DIFFUSER**

Handcrafted glass diffuser in White/Smoke. 19" Dia. x 6" OAH nominal

#### MOUNTING

Installs directly to a 4" octagonal outlet box, centered on fixture.