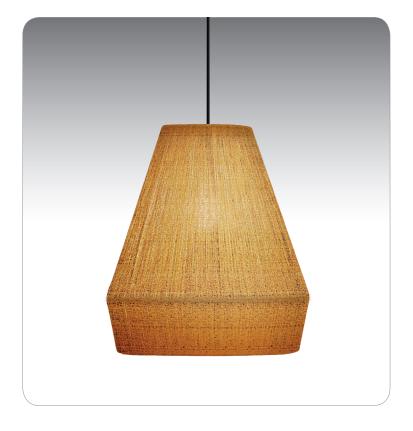

## **DESCRIPTION**

Cord-hung pendant with Mesh fabric shade.

#### SHADE

Shade shall be of mesh fabric. 16.5" Dia. x 18.5" H