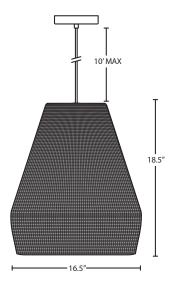

#### SHADE

Shade shall be of mesh fabric. 16.5" Dia. x 18.5" H

#### CODE

Standard cord is 10' Black SVT-type.

## **CANOPY**

Canopy is made of stamped steel.