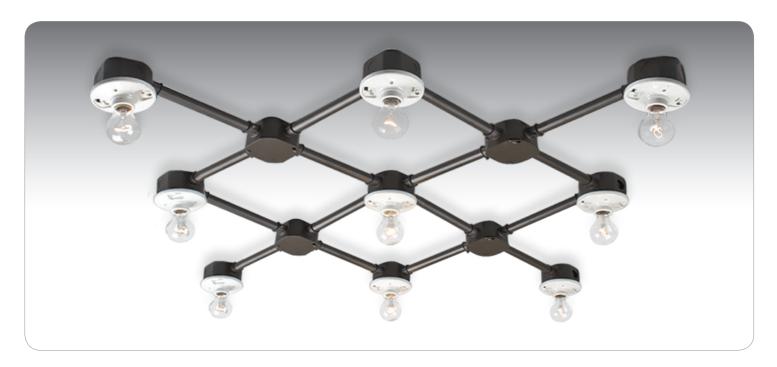

# CUSTOM WORKS PROJECT NO. 043

FLUSH MOUNT CEILING

#### **DESCRIPTION**

Cross design ceiling fixture.

### **CONSTRUCTION**

Round ceiling boxes, 3/4" steel conduit and white porcelain sockets in galvanzied finish. Oil rubbed Bronze powdercoat finish.

#### MOUNTING

Installs directly to a 4" octagonal ceiling box. Suitable for sloped ceilings.