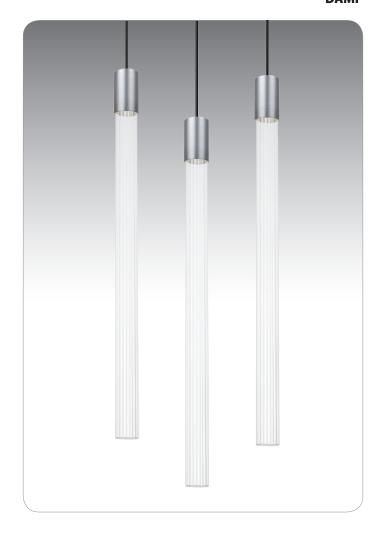

## **DESCRIPTION**

Cord-hung pendant with Fluted Borosilicate Glass Tubing.

### **SHADE**

Shall be Fluted Borosilicate Glass Tubing in Clear decor. 1-1/16" Dia. x 16" H

## **CANOPY**

Flat Canopy in Satin Nickel.

## **METAL FINISH**

Glass retainer hardware, sleeve and canopies are finished in Satin Nickel.