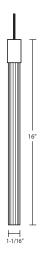

### **SHADE**

Shall be Fluted Borosilicate Glass Tubing in Clear decor. 1-1/16" Dia. x 16" H