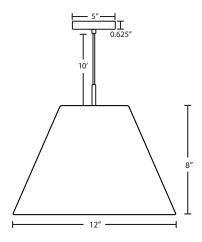

### **DIFFUSER**

Shade shall be Fabric of Wicker decor. 12" Dia. x 8" H

#### **SUSPENSION**

**Cord-hung:** 10' SJT-type cord. Jacket coordinates with metal finish. 5" Dia. canopy is stamped steel.

#### **MOUNTING**

Installs directly to a 4" octagonal ceiling box. Suitable for sloped ceilings.