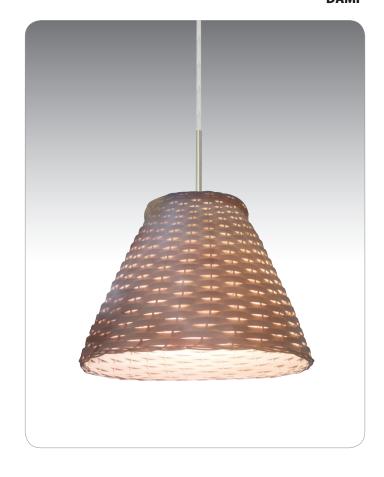

## **DESCRIPTION**

Cord-hung pendant with Basket Shade diffuser in Wicker.

### **DIFFUSER**

Shade shall be Fabric of Wicker decor. 12" Dia. x 8" H