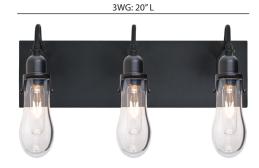

# **ORDERING:**

| FIXTURE             | - GLASS OPTIONS    | - LAMP OPTIONS        | - METAL FINISH |
|---------------------|--------------------|-----------------------|----------------|
| 1WG 5.9"L Sconce    | WISHAM Amber/Clear | (blank) 60W T10 Incan | BK Black       |
| 2WG 12.25"L 2-Light | WISHBL Blue/Clear  | EDIL 4W LED Filament  |                |
| 3WG 20"L 3-Light    | WISHCL Clear       |                       |                |
|                     | WISHSM Smoke/Clear |                       |                |