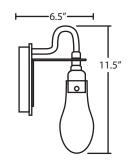

#### **CONSTRUCTION**

Fixture utilizes gooseneck arm assembly and stamped steel canopy (6" H), with plated metal finish.

### **MOUNTING**

Installs directly to a 4" octagonal outlet box. Orient upward or downward, wallmount only.