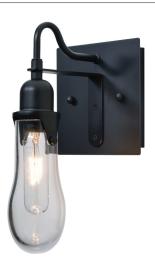

### **DESCRIPTION**

2-3 light vanity luminaires featuring handcrafted teardrop-shaped shades.

### **DIFFUSER**

Shade shall be of glass either clear or clear with a high tech semi-transparent metallic treatment. 3.125" Dia. x 6.375" H, spaced 8" apart on center.

#### **CONSTRUCTION**

Fixture utilizes gooseneck arm assembly and stamped steel canopy (6" H), with plated metal finish.

### **METAL FINISH**

Fixture shall be finished in Black.

### **MOUNTING**

Installs directly to a 4" octagonal outlet box. Orient upward or downward, wallmount only.