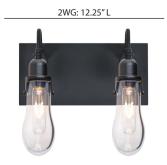

# **ORDERING:**

| FIXTURE             | - GLASS OPTIONS    | - LAMP OPTIONS        | - METAL FINISH |
|---------------------|--------------------|-----------------------|----------------|
| 1WG 5.9"L Sconce    | WISHAM Amber/Clear | (blank) 60W T10 Incan | BK Black       |
| 2WG 12.25"L 2-Light | WISHBL Blue/Clear  | EDIL 4W LED Filament  |                |
| 3WG 20"L 3-Light    | WISHCL Clear       |                       |                |
|                     | WISHSM Smoke/Clear |                       |                |