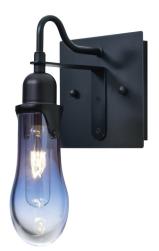

### **DESCRIPTION**

2-3 light vanity luminaires featuring handcrafted teardrop-shaped shades.

### **DIFFUSER**

Shade shall be of glass either clear or clear with a high tech semi-transparent metallic treatment. 3.125" Dia. x 6.375" H, spaced 8" apart on center.

#### **CONSTRUCTION**

Fixture utilizes gooseneck arm assembly and stamped steel canopy (6" H), with plated metal finish.

### **METAL FINISH**

Fixture shall be finished in Black.

### **MOUNTING**

Installs directly to a 4" octagonal outlet box. Orient upward or downward, wallmount only.

### **LABELS**

UL or ETL Listed. Suitable for Damp Locations (interior use only).

SMOKE/CLEAR (WISHSM)

WISHCL CLEAR WISHAM AMBER/CLEAR WISHBL BLUE/CLEAR