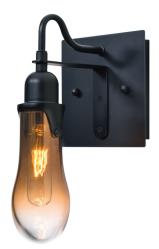

### **DESCRIPTION**

2-3 light vanity luminaires featuring handcrafted teardrop-shaped shades.

### **DIFFUSER**

Shade shall be of glass either clear or clear with a high tech semi-transparent metallic treatment. 3.125" Dia. x 6.375" H, spaced 8" apart on center.

#### **CONSTRUCTION**

Fixture utilizes gooseneck arm assembly and stamped steel canopy (6" H), with plated metal finish.

### **METAL FINISH**

Fixture shall be finished in Black.

### **MOUNTING**

Installs directly to a 4" octagonal outlet box. Orient upward or downward, wallmount only.

### **LABELS**

UL or ETL Listed. Suitable for Damp Locations (interior use only).

SMOKE/CLEAR (WISHSM)

WISHCL CLEAR WISHAM AMBER/CLEAR WISHBL BLUE/CLEAR