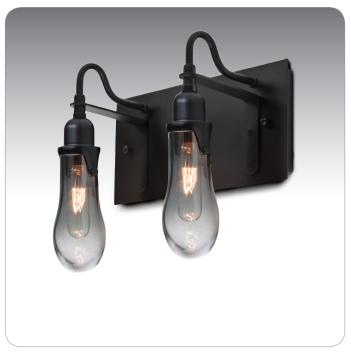

### **DESCRIPTION**

2-3 light vanity luminaires featuring handcrafted teardrop-shaped shades.

### **DIFFUSER**

Shade shall be of glass either clear or clear with a high tech semi-transparent metallic treatment. 3.125" Dia. x 6.375" H, spaced 8" apart on center.

#### **CONSTRUCTION**

Fixture utilizes gooseneck arm assembly and stamped steel canopy (6" H), with plated metal finish.

### **METAL FINISH**

Fixture shall be finished in Black.

### **MOUNTING**

Installs directly to a 4" octagonal outlet box. Orient upward or downward, wallmount only.