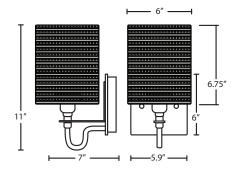

### **DIFFUSER**

Shade shall be of corregated cardboard material.  $6"L \times 6"W \times 6.75"H$ 

#### **CONSTRUCTION**

Fixture utilizes gooseneck arm assembly and stamped steel canopy (6" H), with plated metal finish.

#### MOUNTING

Installs directly to a 4" octagonal outlet box. Orient upward or downward, wall-mount only.