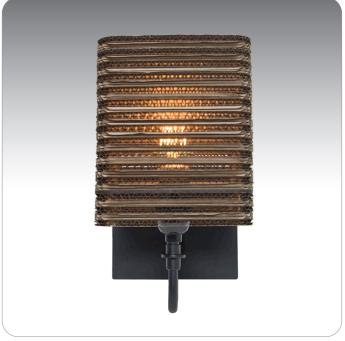

#### **DESCRIPTION**

Wall-mounted sconce featuring corregated cardboard shade.

### **DIFFUSER**

Shade shall be of corregated cardboard material.  $6"L \times 6"W \times 6.75"H$ 

#### **METAL FINISH**

Fixture shall be finished in Black.