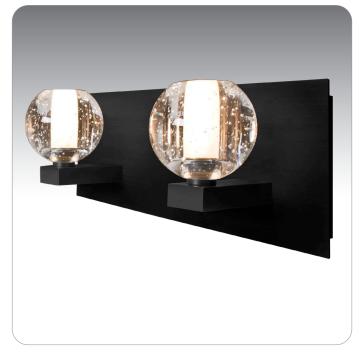

#### IARFIC

UL or ETL Listed. Suitable for Damp Locations (interior use only).

BOCA BUBBLE (BOCABB) IN BRONZE