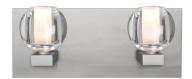

### **DESCRIPTION**

1-3 light vanity luminaires featuring handcrafted glass shade(s).

### **DIFFUSER**

Shade shall be handcrafted glass of various decors. 3.15" Dia. x 3" H

#### **METAL FINISH**

Fixture shall be finished in Bronze or Satin Nickel.

#### IARFIC

UL or ETL Listed. Suitable for Damp Locations (interior use only).

BOCA BUBBLE (BOCABB) IN BRONZE