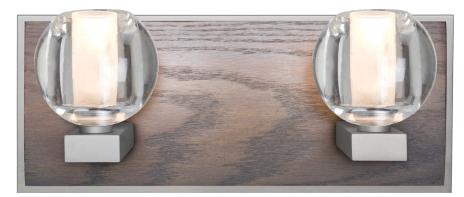

NS:**

### **DESCRIPTION**

1-3 light vanity luminaires featuring handcrafted glass shade(s).

#### LAMPING

**Standard:** 50W G9 Halogen 120V, suitable for dimming, lamp included. **LED:** 3W Replaceable source, 120V, dimmable, 90+ CRI, 3000° K CCT, 300 lumens, 30,000 hours, lamp included.

### **DIFFUSER**

Shade shall be handcrafted glass of various decors. 3.15" Dia. x 3" H

# **CONSTRUCTION**

Backplate and Bar are plated steel with option of Wood backplate accessory (see ordering on next page).

#### **METAL FINISH**

Fixture shall be finished in Bronze or Satin Nickel.

# **MOUNTING**

Installs directly to a 4" octagonal outlet box. Wall-mount only.

#### IARFIC

UL or ETL Listed. Suitable for Damp Locations (interior use only).



BOCA BUBBLE (BOCABB) IN BRONZE

#### BOCACL CLEAR



\* SHOWN W/ WEATHERED WOOD BACKPLATE (S1004-WW)

# For ordering information, see next page

All dimensions provided are nominal. Allowance must be made for dimensional tolerance in handcrafted glasses.



# **ORDERING:**

| FIXTURE            | SHADE OPTIONS       | - LAMP OPTIONS -       | METAL FINISH    |
|--------------------|---------------------|------------------------|-----------------|
| 1WF Sconce         | BOCABB Clear Bubble | (blank) 40W G9 Sockets | BK Black        |
| 2WF 2-Light        | BOCACL Clear        | LED 3W LED             | SN Satin Nickel |
| <b>3WF</b> 3-Light |                     |                        |                 |

**Ex. 2WF-BOCABB-SN**Boca 2-Light Vanity, Clear Bubble
Glass Shade, Satin Nickel

### WOOD BACKPLATE ACCESSORY - WEATHERED WOOD OR EBON