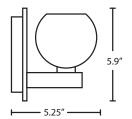

ERING:**

| FIXTURE            | SHADE OPTIONS       | - LAMP OPTIONS -       | METAL FINISH    |
|--------------------|---------------------|------------------------|-----------------|
| 1WF Sconce         | BOCABB Clear Bubble | (blank) 40W G9 Sockets | BK Black        |
| 2WF 2-Light        | BOCACL Clear        | LED 3W LED             | SN Satin Nickel |
| <b>3WF</b> 3-Light |                     |                        |                 |

**Ex. 2WF-BOCABB-SN**Boca 2-Light Vanity, Clear Bubble
Glass Shade, Satin Nickel

### WOOD BACKPLATE ACCESSORY - WEATHERED WOOD OR EBONY

\$1003-WW or EB 1 Light Wood Plate, Weathered Wood (WW) or Ebony (EB) \$1004-WW or EB 2 Light Wood Plate, Weathered Wood (WW) or Ebony (EB) \$1005-WW or EB 3 Light Wood Plate, Weathered Wood (WW) or Ebony (EB)



1WF: 5.5" L



2WF: 14" L



3WF: 22" L



Project Information: