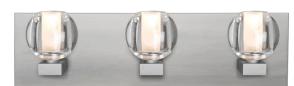

### **DESCRIPTION**

1-3 light vanity luminaires featuring handcrafted glass shade(s).

### **DIFFUSER**

Shade shall be handcrafted glass of various decors. 3.15" Dia. x 3" H

#### **METAL FINISH**

Fixture shall be finished in Bronze or Satin Nickel.

#### BOCACL CLEAR

\* SHOWN W/ WEATHERED WOOD BACKPLATE (S1004-WW)