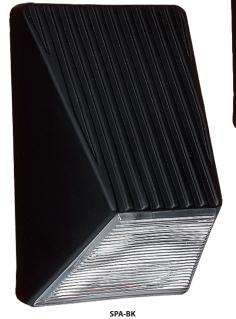

## **DESCRIPTION**

Experience the allure of our Pulse luminaire, which boasts a handpainted European glass diffuser. The luminaire is skillfully crafted with a semi-translucent white finish or opaque black or bronze finish, enhancing its light output and creating a captivating glow.

**Ex. SPA-BK** Spa Sconce, Black/Clear

**SPA-WH** White/Clear

All dimensions provided are nominal. Allowance must be made for dimensional tolerance in handcrafted glasses.

**REV 7/23**