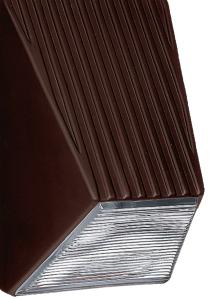

## **DESCRIPTION**

Experience the allure of our Pulse luminaire, which boasts a handpainted European glass diffuser. The luminaire is skillfully crafted with a semi-translucent white finish or opaque black or bronze finish, enhancing its light output and creating a captivating glow.

#### IARFIS

UL or ETL Listed. Suitable for Wet Locations. May be used in Interior or Exterior applications.

SPA-BR