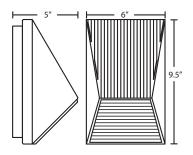

## **DIFFUSER**

Glass diffuser is molded glass in Black or Bronze finish.  $6^{\prime\prime}W\times9.5^{\prime\prime}$  H  $\times$   $5^{\prime\prime}$  D.