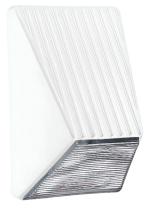

## **DESCRIPTION**

Experience the allure of our Pulse luminaire, which boasts a handpainted European glass diffuser. The luminaire is skillfully crafted with a semi-translucent white finish or opaque black or bronze finish, enhancing its light output and creating a captivating glow.

## **DIFFUSER**

Glass diffuser is molded glass in Black or Bronze finish.  $6^{\prime\prime}W\times9.5^{\prime\prime}$  H  $\times$   $5^{\prime\prime}$  D.