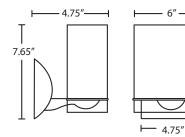

#### DIFFUSER

Shade shall be handcrafted glass of various decors.  $6^{\prime\prime}\,L\,x\,4.75^{\prime\prime\prime}\,D\,x\,7.65^{\prime\prime}\,H$ 

#### CONSTRUCTION

Fixture utilizes die-cast arm assembly and stamped steel canopy (4.75" H), with plated metal finish.