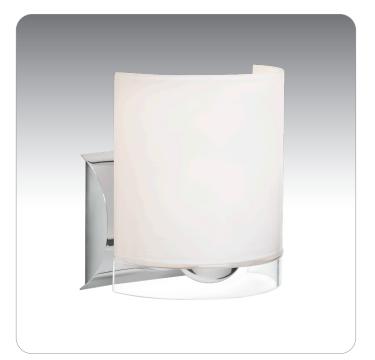

CELTIC SHOWN IN OPAL GLOSSY/CLEAR (CELTICCL) IN CHROME FINISH

CELTICBB BUBBLE

All dimensions provided are nominal. Allowance must be made for dimensional tolerance in handcrafted glasses.

**REV 10/24** 

location: