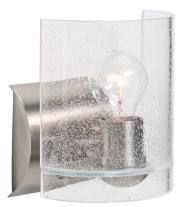

CELTIC SHOWN IN OPAL GLOSSY/CLEAR (CELTICCL) IN CHROME FINISH

CELTICBB BUBBLE

All dimensions provided are nominal. Allowance must be made for dimensional tolerance in handcrafted glasses.

**REV 10/24** 

location: