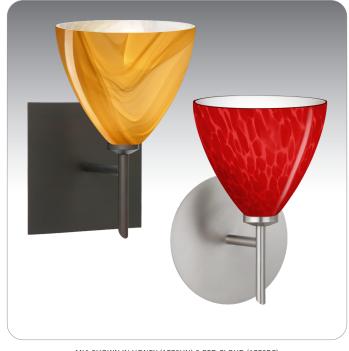

### Ex. 2SW-177919-SN

Mia Sconce w/ Carrera Glass Shades, Satin Nickel Finish

MIA SHOWN IN HONEY (1779HN) & RED CLOUD (1779RC)

| 177907<br>OPAL MATTE | 177919<br>CARRERA | 1779MG<br>MARBLE GRIGIO | 177918<br>AMBER CLOUD |  |  |
|----------------------|-------------------|-------------------------|-----------------------|--|--|
|                      |                   |                         |                       |  |  |
| 1779F<br>HABAN       |                   | 9MA 1779<br>GMA BLUE C  |                       |  |  |
|                      |                   |                         |                       |  |  |