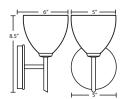

### **DIFFUSER**

Shade shall be handcrafted glass of various decors. Diameter of 5.0" and height of 4.5"

#### **CONSTRUCTION**

Fixture utilizes metal arm assembly with stamped steel canopy and faceplate (5" Circle or Square), with plated finish.

### **MOUNTING**

Installs directly to a 4" octagonal outlet box. Wall-mount only. Designed for uplighting, but may also be oriented downward.