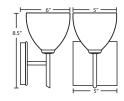

### **DIFFUSER**

Shade shall be handcrafted glass of various decors. Diameter of 5.0" and height of 4.5"

#### **CONSTRUCTION**

Fixture utilizes metal arm assembly with stamped steel canopy and faceplate (5" Circle or Square), with plated finish.

### **MOUNTING**

Installs directly to a 4" octagonal outlet box. Wall-mount only. Designed for uplighting, but may also be oriented downward.