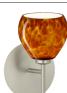

## **ORDERING:**

| FIXTURE    | - GLASS OPTIONS          | - METAL FINISH          | - METAL FINISH - | OPTIONS          |
|------------|--------------------------|-------------------------|------------------|------------------|
| 1SW Sconce | <b>560507</b> Opal Matte | (blank) 40W G9 Socket   |                  | <b>SQ</b> Square |
|            | 560518 Amber Cloud       | <b>LED</b> 5W LED 120V, | <b>CR</b> Chrome | Canopy           |
|            | <b>560519</b> Carrera    | dimmable                | SN Satin Nickel  |                  |
|            | <b>560586</b> Blue Cloud |                         |                  |                  |
|            | 5605HN Honey             |                         |                  |                  |
|            | 5605RC Red Cloud         |                         |                  |                  |