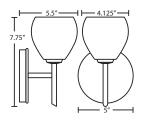

### **DIFFUSER**

Shade shall be handcrafted glass of various decors. Diameter of 4.125" and height of 3.875"

#### **CONSTRUCTION**

Fixture utilizes metal arm assembly with stamped steel canopy and faceplate (5" Circle or Square), with plated finish.

### **MOUNTING**

Installs directly to a 4" octagonal outlet box. Wall-mount only. Designed for uplighting, but may also be oriented downward.