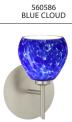

## **ORDERING:**

| FIXTURE    | - GLASS OPTIONS          | - METAL FINISH          | - METAL FINISH - | OPTIONS          |
|------------|--------------------------|-------------------------|------------------|------------------|
| 1SW Sconce | <b>560507</b> Opal Matte | (blank) 40W G9 Socket   |                  | <b>SQ</b> Square |
|            | 560518 Amber Cloud       | <b>LED</b> 5W LED 120V, | <b>CR</b> Chrome | Canopy           |
|            | <b>560519</b> Carrera    | dimmable                | SN Satin Nickel  |                  |
|            | <b>560586</b> Blue Cloud |                         |                  |                  |
|            | 5605HN Honey             |                         |                  |                  |
|            | 5605RC Red Cloud         |                         |                  |                  |