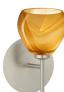

## **ORDERING:**

| FIXTURE    | - GLASS OPTIONS          | - METAL FINISH          | - METAL FINISH - | OPTIONS          |
|------------|--------------------------|-------------------------|------------------|------------------|
| 1SW Sconce | <b>560507</b> Opal Matte | (blank) 40W G9 Socket   |                  | <b>SQ</b> Square |
|            | 560518 Amber Cloud       | <b>LED</b> 5W LED 120V, | <b>CR</b> Chrome | Canopy           |
|            | <b>560519</b> Carrera    | dimmable                | SN Satin Nickel  |                  |
|            | <b>560586</b> Blue Cloud |                         |                  |                  |
|            | 5605HN Honey             |                         |                  |                  |
|            | 5605RC Red Cloud         |                         |                  |                  |

## Ex. 1SW-560519-SN

Tay Tay Mini Sconce w/ Carrera Glass, Satin Nickel Finish

560507 OPAL MATE

560518 AMBER CLOUD

All dimensions provided are nominal. Allowance must be made for dimensional tolerance in handcrafted glasses.