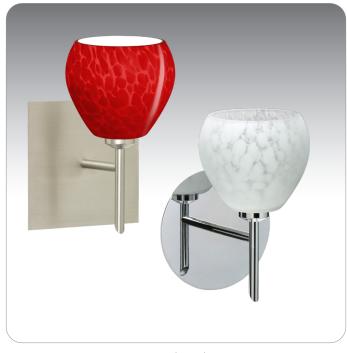

#### **DESCRIPTION**

Wall-mounted sconce featuring one handcrafted glass.

## **LABELS**

UL or ETL Listed. Suitable for Damp Locations (interior use only).

TAY TAY SHOWN IN RED CLOUD (5605RC) WITH SQUARE CANOPY & CARRERA (560519) IN CHROME FINISH

## Ex. 1SW-560519-SN

Tay Tay Mini Sconce w/ Carrera Glass, Satin Nickel Finish

560507 OPAL MATE

560518 AMBER CLOUD

All dimensions provided are nominal. Allowance must be made for dimensional tolerance in handcrafted glasses.