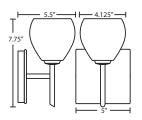

### **DIFFUSER**

Shade shall be handcrafted glass of various decors. Diameter of 4.125" and height of 3.875"

#### **CONSTRUCTION**

Fixture utilizes metal arm assembly with stamped steel canopy and faceplate (5" Circle or Square), with plated finish.

### **MOUNTING**

Installs directly to a 4" octagonal outlet box. Wall-mount only. Designed for uplighting, but may also be oriented downward.