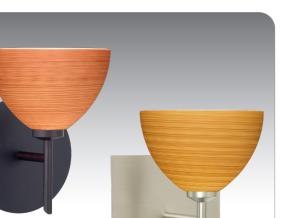

location:

BRELLA SHOWN IN CHERRY (4679CH) IN BRONZE FINISH & OAK (4679OK) WITH SQUARE CANOPY

All dimensions provided are nominal. Allowance must be made for dimensional tolerance in handcrafted glasses.