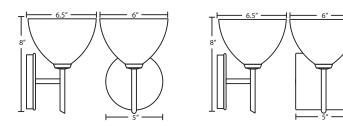

#### DIFFUSER

Shade shall be handcrafted glass of various decors. Diameter of 6.0" and height of 4.0"

#### CONSTRUCTION

Fixture utilizes metal arm assembly with stamped steel canopy and faceplate (5" Circle or Square), with plated finish.

#### MOUNTING

Installs directly to a 4" octagonal outlet box. Wall-mount only. Designed for uplighting, but may also be oriented downward.