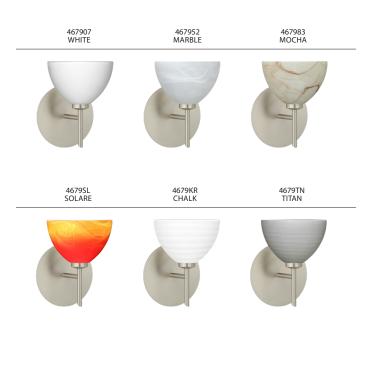

### **ORDERING:**

| FIXTURE -                                              | GLASS OPTIONS                                                                                                 | - METAL FINISH                                        | - METAL FINISH                            | OPTIONS             |
|--------------------------------------------------------|---------------------------------------------------------------------------------------------------------------|-------------------------------------------------------|-------------------------------------------|---------------------|
| <b>1SW</b> Sconce                                      | 467907 White<br>467952 Marble<br>467983 Mocha<br>4679CH Cherry<br>4679KR Chalk<br>46790K Oak<br>46795L Solare | (blank) 40W G9 Socket<br>LED 5W LED 120V,<br>dimmable | BR Bronze<br>CR Chrome<br>SN Satin Nickel | SQ Square<br>Canopy |
| <b>Ex. 1SW-4</b><br>Brella Mini Scr<br>Satin Nickel Fi | once w/ Mocha Glass,                                                                                          |                                                       |                                           |                     |