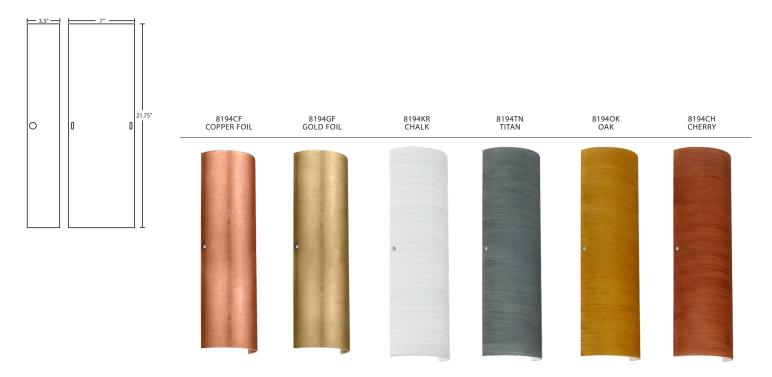

# **ORDERING:**

| FIXTURE/DECOR |             | - LAMP OPTIONS |                  | - METAL FINISH |                 | - OPTIONS |          |
|---------------|-------------|----------------|------------------|----------------|-----------------|-----------|----------|
| 819407        | White       | (blank)        | 2x 100W A19      | BK             | Black           | LW        | Low      |
| 8194CF        | Copper Foil | LED            | 2x 11W LED 120V, | BR             | Bronze          |           | Wattage  |
| 8194CH        | Cherry      |                | dimmable         | PN             | Polished Nickel |           | labeling |
| 8194GF        | Gold Foil   |                |                  | SN             | Satin Nickel    |           |          |
| 8194KR        | Chalk       |                |                  | WH             | White           |           |          |
| 81940K        | 0ak         |                |                  |                |                 |           |          |
| 8194SF        | Silver Foil |                |                  |                |                 |           |          |
| 8194TN        | Titan       |                |                  |                |                 |           |          |

Ex. 8194CH-SN

Torre 22 Wall Sconce w/ Cherry Glass, Satin Nickel Finish

| Project Information: |  |  |
|----------------------|--|--|
|                      |  |  |
|                      |  |  |
|                      |  |  |
|                      |  |  |
|                      |  |  |