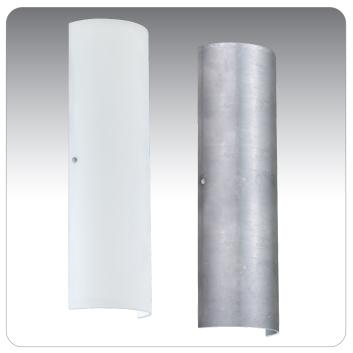

#### **LABELS**

UL or ETL Listed. Suitable for Damp Locations (interior use only).

TORRE 22 SHOWN IN WHITE (819407) & SILVER FOIL (8194SF)