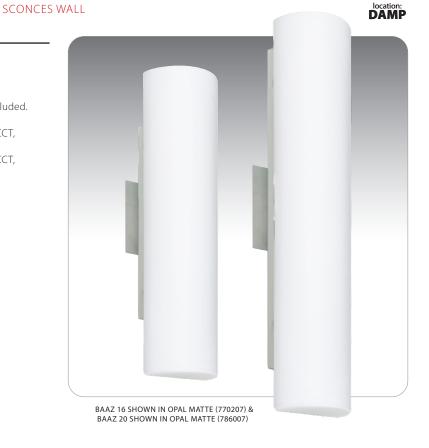

#### **DESCRIPTION**

Wall-mounted sconce featuring closed-end handcrafted glass.

#### **DIFFUSER**

Diffuser shall be handcrafted glass of Opal Matte decor.

**Baaz 16:** 3.75" W x 15.75" H x 4.125" D **Baaz 20:** 3.75" W x 19.75" H x 4.25" D

### **CONSTRUCTION**

Steel fitter and canopy-cover. Glass is secured by steel set screws.