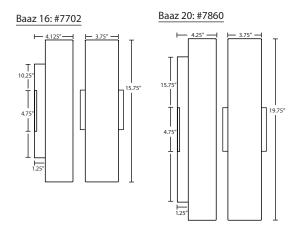

#### **DIFFUSER**

Diffuser shall be handcrafted glass of Opal Matte decor.

**Baaz 16:** 3.75" W x 15.75" H x 4.125" D **Baaz 20:** 3.75" W x 19.75" H x 4.25" D