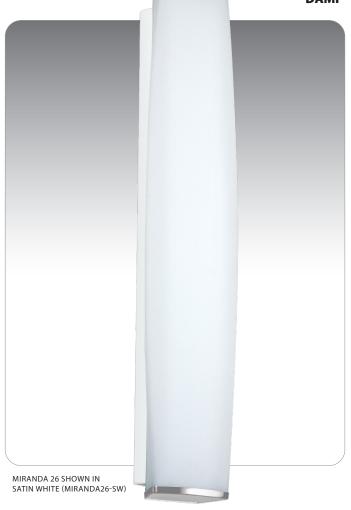

DAMP

COMPLIANT

# **SPECIFICATIONS:**

#### **DESCRIPTION**

Wall-mounted **ADA-compliant** sconces featuring closed-ended handcrafted glass.

## **LAMPING**

**Standard:** 3x 40W G9 Socket, 120V, suitable for dimming, lamp included. **LED:** 3x 9W LED Replaceable source 120V, CL dimmable, 90+ CRI, 3000°K CCT, 800 lumens, 30,000 hours, lamp included.

## **DIFFUSER**

Diffuser shall be handcrafted Satin White glass.

#### **CONSTRUCTION**

Steel fitter with white powder coat finishes. Glass is secured by steel set screws.

#### MOUNTING

Installs directly to a 4" octagonal outlet box, centered on fixture. 75°C supply wire required for incandescent lamping. Orient horizontal or vertical, wall-mount only.

## **LABELS**

UL or ETL Listed. Suitable for Damp Locations (interior use only).





# **ORDERING:**

| FIXTURE          |    | DECOR       | - | LAMP OPTIONS              | ٠. | METAL FINISH    |
|------------------|----|-------------|---|---------------------------|----|-----------------|
| MIRANDA26 Sconce | SW | Satin White | • | (blank) 3x 40W G9 Sockets |    | CR Chrome       |
|                  |    |             |   | <b>LED</b> 3x 9W LED 120V |    | SN Satin Nickel |

## Ex. MIRANDA26-SW-CR

Miranda 26 Wall Sconce w/ Satin White Glass, Chrome Finish

| Project Information: |  |  |
|----------------------|--|--|
|                      |  |  |
|                      |  |  |
|                      |  |  |
|                      |  |  |
|                      |  |  |

All dimensions provided are nominal. Allowance must be made for dimensional tolerance in handcraft