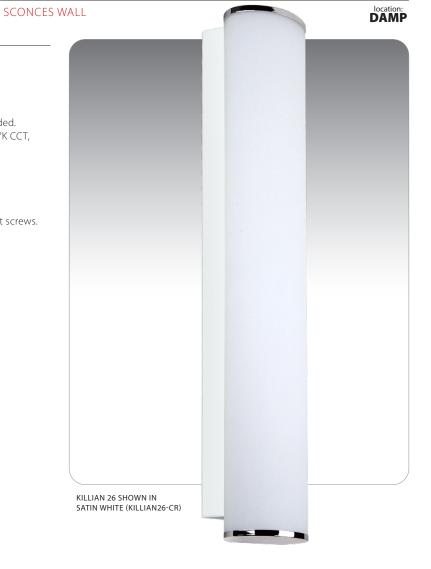

#### **DESCRIPTION**

Wall-mounted **ADA-compliant** sconces featuring closed-ended handcrafted glass.

### **DIFFUSER**

Diffuser shall be handcrafted Satin White glass.

#### **CONSTRUCTION**

Steel fitter with white powder coat finishes. Glass is secured by steel set screws.