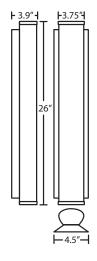

# KILLIAN 26

#### MOUNTING

Installs directly to a 4" octagonal outlet box, centered on fixture. 75°C supply wire required for incandescent lamping. Orient horizontal or vertical, wall-mount only.

All dimensions provided are nominal. Allowance must be made for dimensional tolerance in handcrafted glasses.

**REV 10/24**