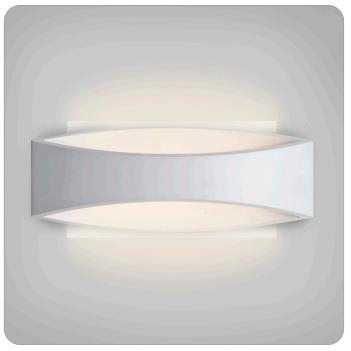

#### DESCRIPTION

Wall-mounted sconce featuring metal fixture.

#### DIFFUSER

Shade shall be of metal with Silver interior. 9.875" L x 4.375" H x 4" D

#### LABELS

UL Listed. Suitable for Damp Locations (interior use only).

WHITE

BLACK