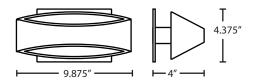

#### DIFFUSER

Shade shall be of metal with Silver interior. 9.875" L x 4.375" H x 4" D

### CONSTRUCTION

Steel fitter and canopy-cover.

#### MOUNTING

Installs directly to a 4" octagonal outlet box, centered on fixture.