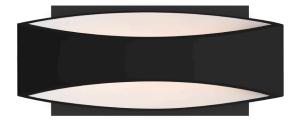

#### DESCRIPTION

Wall-mounted sconce featuring metal fixture.

#### DIFFUSER

Shade shall be of metal with Silver interior. 9.875" L x 4.375" H x 4" D

#### LABELS

UL Listed. Suitable for Damp Locations (interior use only).

WHITE

BLACK