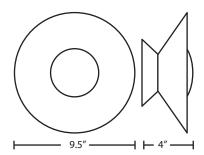

### **CONSTRUCTION**

Aluminum faceplate and clear glass side diffuser. 9.5" Dia. x 4" D

#### **MOUNTING**

Installs directly to a 4" octagonal outlet box. Wall-mount only.