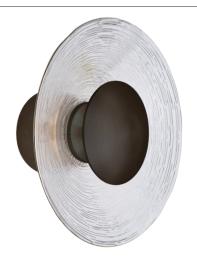

*

Our Sly sconce is a low profile contemporary design, combines indirect illumination with a compelling pressed clear glass diffuser. ideal for any transitional or modern decor. The textured lines in the circular glass projects an eye-catching radial patterning onto the mounting surface.

### **LAMPING**

**LED:** 11.5W integrated source, 120V, ELV dimmable, 90+ CRI, 3000°K CCT, 600 lumens, 30,000 hours.

### **CONSTRUCTION**

Aluminum faceplate and clear glass side diffuser. 9.5" Dia. x 4" D

#### **METAL FINISH**

Fixture shall be finished in Black or Brushed Brass.

#### **MOUNTING**

Installs directly to a 4" octagonal outlet box. Wall-mount only.

#### LABELS

UL or ETL Listed. Suitable for Damp Locations (interior use only).





BRUSHED BRASS/CLEAR (SLYBB)

#### SLYBK BLACK/CLEAR



# **ORDERING:**

DECOR - LAMP OPTIONS

SLYBB Brushed Brass / Clear
SLYBK Black / Clear

Ex. SLYBK-LED

Sly Sconce, Black/Clear Shade

| Project Information: |  |  |
|----------------------|--|--|
|                      |  |  |
|                      |  |  |
|                      |  |  |
|                      |  |  |

All dimensions provided are nominal. Allowance must be made for dimensional tolerance in handcrafted glasses.

**REV 10/24**