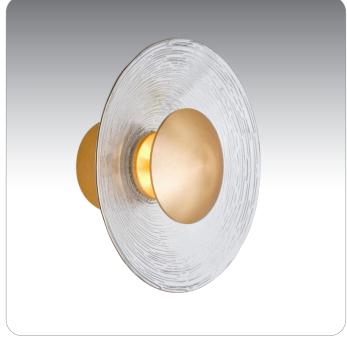

#### **DESCRIPTION**

Our Sly sconce is a low profile contemporary design, combines indirect illumination with a compelling pressed clear glass diffuser. ideal for any transitional or modern decor. The textured lines in the circular glass projects an eye-catching radial patterning onto the mounting surface.

#### LABELS

UL or ETL Listed. Suitable for Damp Locations (interior use only).

BRUSHED BRASS/CLEAR (SLYBB)