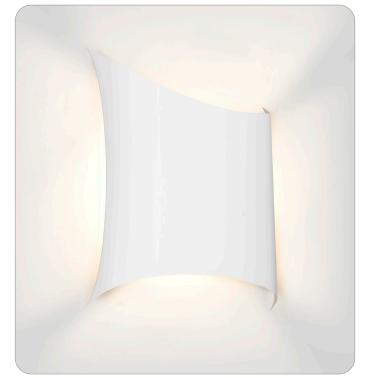

#### DESCRIPTION

Our Kite sconce is a contemporary lighting fixture featuring an ultra-low profile disc. With lighting from all four sides of the faceplate, it is meticulously crafted to create a subtle and inviting ambiance that elegantly reflects onto the mounting surface. Available in a captivating Black or White finish, they bring a touch of sophistication and versatility to your decor.

#### METAL FINISH

Fixture shall be finished in Black or White.