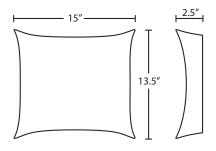

#### CONSTRUCTION

Aluminum faceplate and frosted acrylic side diffuser. 15" L x 13.5" H x 2.5" D