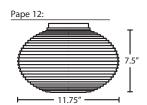

### **DIFFUSER**

Shade shall be handcrafted glass of various decors.

**Pape 10:** 10.25" Dia. x 6.6" H **Pape 12:** 11.75" Dia. x 7.5" H