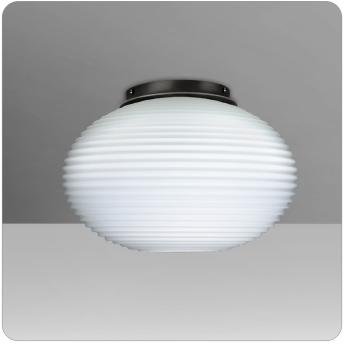

#### **DESCRIPTION**

The Pape is a wide yet compact handcrafted European glass, with distinctive ridges, softly radiused to fit gracefully into contemporary spaces.

#### IARFIS

UL or ETL Listed. Suitable for Damp Locations (interior use only).

PAPE 10 SHOWN IN OPAL MATTE (491207C)