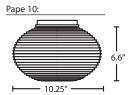

### **DIFFUSER**

Shade shall be handcrafted glass of various decors.

**Pape 10:** 10.25" Dia. x 6.6" H **Pape 12:** 11.75" Dia. x 7.5" H