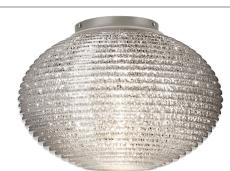

dard:** 60W MAX E26 base A19, 120V, lamp not included. Dimmable with standard incandescent dimmer (not included).

**LED:** 9W Replaceable source, 120V, CL dimmable, 90+ CRI 3000°K CCT, 800 lumens, 30,000 hours, lamp included.

### **DIFFUSER**

Shade shall be handcrafted glass of various decors.

**Pape 10:** 10.25" Dia. x 6.6" H **Pape 12:** 11.75" Dia. x 7.5" H

#### CONSTRUCTION

Canopy (5" dia.) is plated stamped steel. Canopy and glass retainer hardware are available in Black, Bronze or Satin Nickel finish.

#### **MOUNTING**

Installs directly to a 4" octagonal outlet box, centered on fixture. 90°C supply wire required for incandescent lamping.

#### IARFIS

UL or ETL Listed. Suitable for Damp Locations (interior use only).







PAPE 10 SHOWN IN OPAL MATTE (491207C)

### GLITTER



### **ORDERING:**

| FIXTURE/DECOR |                 | - | LAMP OPTIONS    | - ME | TAL FINISH  |
|---------------|-----------------|---|-----------------|------|-------------|
| 491207C       | 10" Opal Ribbed | • | (blank) 60W A19 | BK   | Black       |
| 4912GLC       | 10" Glitter     |   | LED 9W LED      | BR   | Bronze      |
| 491307C       | 12"Opal Ribbed  |   |                 | SN   | Satin Nicke |
| 4913GLC       | 12" Glitter     |   |                 |      |             |

#### Ex. 491307C-BK

Pape 12 Ceiling, Opal Ribbed Glass Shade, Black Finish

| Project Information: |  |  |
|----------------------|--|--|
|                      |  |  |
|                      |  |  |
|                      |  |  |
|                      |  |  |

All dimensions provided are nominal.
All