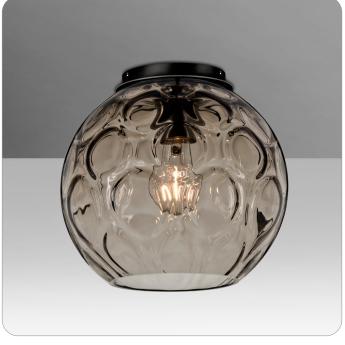

#### DESCRIPTION

Semi-flush mount ceiling fixture, featuring handcrafted glass.

#### LABELS

UL or ETL Listed. Suitable for Damp Locations (interior use only).

BOMBAY CEILING SHOWN IN SMOKE (BOMBAYSMC)

BOMBAYCLC CLEAR