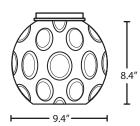

#### DIFFUSER

Handcrafted glass diffuser is available in various decors. 9.8" Dia. x 8.4" H