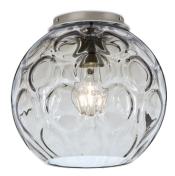

#### DESCRIPTION

Semi-flush mount ceiling fixture, featuring handcrafted glass.

#### LABELS

UL or ETL Listed. Suitable for Damp Locations (interior use only).

BOMBAY CEILING SHOWN IN SMOKE (BOMBAYSMC)

BOMBAYCLC CLEAR