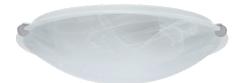

#### **DESCRIPTION**

Flush-mounted round ceiling luminaires, featuring handcrafted glass, that are attached to aluminum pan with decorative clips. Two sizes available.

#### **DIFFUSER**

Handcrafted glass diffuser is available in various decors.

Trio 12 #9682XX: 11.875" Dia. x 3.75" H Trio 16 #9681XX: 15.75" Dia. x 4.75" H Trio 20 #9680XX: 19.75" Dia. x 5" H

#### **CONSTRUCTION**

Steel pan with white baked enamel finish. Three clips, available in Bronze, Polished Nickel, Satin Nickel or White, secure the glass diffuser to the pan.

#### LABELS

UL or ETL Listed. Suitable for Damp Locations (interior use only).

TRIO CEILING SHOWN IN STUCCO

Hardware detail

WHITE MARBLE