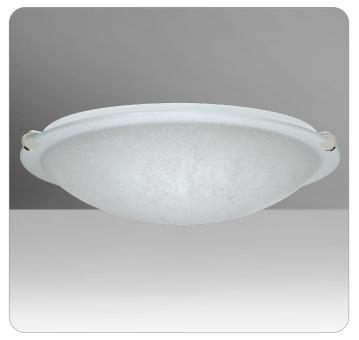

#### **DESCRIPTION**

Flush-mounted round ceiling luminaires, featuring handcrafted glass, that are attached to aluminum pan with decorative clips. Two sizes available.

#### **DIFFUSER**

Handcrafted glass diffuser is available in various decors.

Trio 12 #9682XX: 11.875" Dia. x 3.75" H Trio 16 #9681XX: 15.75" Dia. x 4.75" H Trio 20 #9680XX: 19.75" Dia. x 5" H

#### **CONSTRUCTION**

Steel pan with white baked enamel finish. Three clips, available in Bronze, Polished Nickel, Satin Nickel or White, secure the glass diffuser to the pan.

#### LABELS

UL or ETL Listed. Suitable for Damp Locations (interior use only).

TRIO CEILING SHOWN IN STUCCO

Hardware detail

WHITE MARBLE