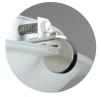

#### **CONSTRUCTION**

Steel pan with white baked enamel finish. Three clips, available in Bronze, Polished Nickel, Satin Nickel or White, secure the glass diffuser to the pan.

#### LABELS

UL or ETL Listed. Suitable for Damp Locations (interior use only).

TRIO CEILING SHOWN IN STUCCO

Hardware detail

WHITE MARBLE