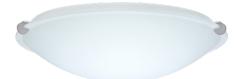

#### **DESCRIPTION**

Flush-mounted round ceiling luminaires, featuring handcrafted glass, that are attached to aluminum pan with decorative clips. Two sizes available.

#### **DIFFUSER**

Handcrafted glass diffuser is available in various decors.

Trio 12 #9682XX: 11.875" Dia. x 3.75" H Trio 16 #9681XX: 15.75" Dia. x 4.75" H Trio 20 #9680XX: 19.75" Dia. x 5" H

#### **CONSTRUCTION**

Steel pan with white baked enamel finish. Three clips, available in Bronze, Polished Nickel, Satin Nickel or White, secure the glass diffuser to the pan.