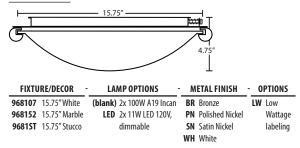

#### **DIFFUSER**

Handcrafted glass diffuser is available in various decors.

Trio 12 #9682XX: 11.875" Dia. x 3.75" H Trio 16 #9681XX: 15.75" Dia. x 4.75" H Trio 20 #9680XX: 19.75" Dia. x 5" H

## Trio 16: #9681

**Ex. 9681ST-SN**Trio 16 Ceiling w/ Stucco Glass,
Satin Nickel Clips