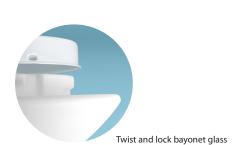

#### CONSTRUCTION

Glass diffuser is secured to fitter with "twist & lock" bayonet action. Stamped aluminum fitter is powder coat White finish.