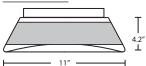

## **DIFFUSER**

Handcrafted glass diffuser is available in various decors.

**Pica 11:** 11" Dia. x 4.2" H **Pica 13:** 13.4" Dia. x 4.4" H **Pica 17:** 16.6" Dia. x 4.8" H