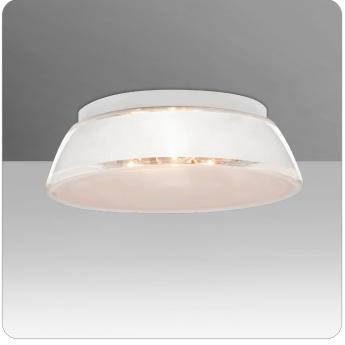

#### **DESCRIPTION**

Flush-mounted ceiling fixture, featuring handcrafted glass.

## **DIFFUSER**

Handcrafted glass diffuser is available in various decors.

**Pica 11:** 11" Dia. x 4.2" H **Pica 13:** 13.4" Dia. x 4.4" H **Pica 17:** 16.6" Dia. x 4.8" H

#### LABFLS

UL or ETL Listed. Suitable for Damp Locations (interior use only).

PICA SHOWN IN WHITE SAND