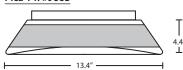

## **DIFFUSER**

Handcrafted glass diffuser is available in various decors.

**Pica 11:** 11" Dia. x 4.2" H **Pica 13:** 13.4" Dia. x 4.4" H **Pica 17:** 16.6" Dia. x 4.8" H