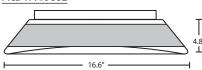

## **DIFFUSER**

Handcrafted glass diffuser is available in various decors.

**Pica 11:** 11" Dia. x 4.2" H **Pica 13:** 13.4" Dia. x 4.4" H **Pica 17:** 16.6" Dia. x 4.8" H