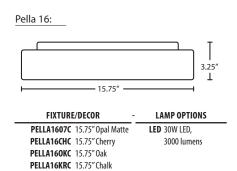

## **LAMPING**

**LED:** 20W Integrated source, 120V, CL dimmable, 90+ CRI, 3000°K CCT, 2000 lumens, 50,000 hours, included. (For Pella 13 only)

**LED:** 30W Integrated source, 120V, CL dimmable, 90+ CRI, 3000°K CCT, 3000 lumens, 50,000 hours, included. (For Pella 16 only)

### **DIFFUSER**

Handcrafted glass diffuser in Opal Matte with outer surface in various decors.

**Pella 13:** 12.5" Dia. x 3" H **Pella 16:** 15.75" Dia. x 3.25" H

# **ORDERING:**

PELLA13KRC 12.5" Chalk

**Ex. PELLA13CHC-LED**Pella 13 LED Ceiling, Cherry
Glass Shade