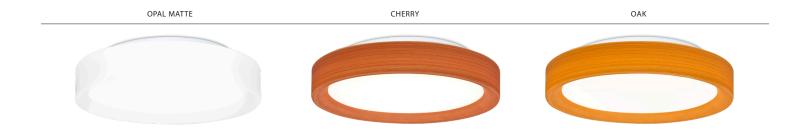

### **DIFFUSER**

Handcrafted glass diffuser in Opal Matte with outer surface in various decors.

**Pella 13:** 12.5" Dia. x 3" H **Pella 16:** 15.75" Dia. x 3.25" H

### **LABELS**

UL or ETL Listed. Suitable for Damp Locations (interior use only).

CHALK