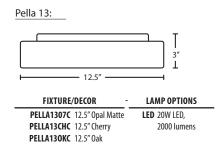

## **LAMPING**

**LED:** 20W Integrated source, 120V, CL dimmable, 90+ CRI, 3000°K CCT, 2000 lumens, 50,000 hours, included. (For Pella 13 only)

**LED:** 30W Integrated source, 120V, CL dimmable, 90+ CRI, 3000°K CCT, 3000 lumens, 50,000 hours, included. (For Pella 16 only)

### **DIFFUSER**

Handcrafted glass diffuser in Opal Matte with outer surface in various decors.

**Pella 13:** 12.5" Dia. x 3" H **Pella 16:** 15.75" Dia. x 3.25" H

# **ORDERING:**

PELLA13KRC 12.5" Chalk

**Ex. PELLA13CHC-LED**Pella 13 LED Ceiling, Cherry
Glass Shade