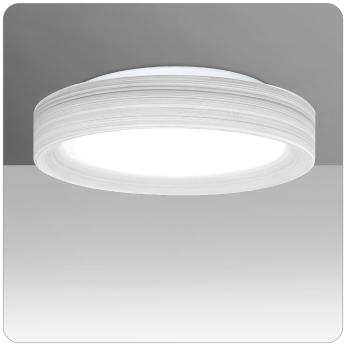

#### **DESCRIPTION**

Flush-mounted ceiling fixture, featuring contoured one-piece handcrafted glass diffuser.

### **DIFFUSER**

Handcrafted glass diffuser in Opal Matte with outer surface in various decors.

**Pella 13:** 12.5" Dia. x 3" H **Pella 16:** 15.75" Dia. x 3.25" H

#### CONSTRUCTION

Stamped aluminum fitter is powder coated white.