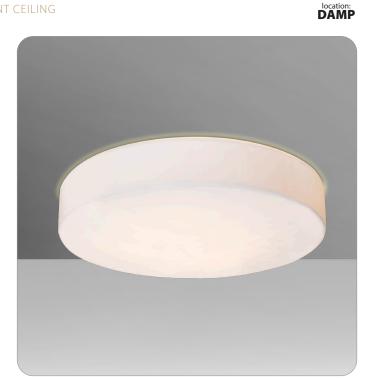

#### DESCRIPTION

Our Pride opal Flush mount is a low profile contemporary design, with a timeless drum shaped blown opal glass shade which can suit any classic or modern decor. Opal has a very tranquil glow that is pleasing in appearance, the smooth satin finish on the opal's outer layer is a result of an extensive etching process.

#### LABELS

UL or ETL Listed. Suitable for Damp Locations (interior use only).