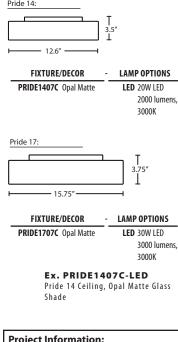

#### LAMPING

Pride 14: 20W integrated source, 120V, CL dimmable, 90+ CRI, 3000°K CCT, 2000 lumens, 50,000 hours, included.

Pride 17: 30W integrated source, 120V, CL dimmable, 90+ CRI, 3000°K CCT, 3000 lumens, 50,000 hours, included.

#### DIFFUSER

Handcrafted of glass in inner Opal Matte. Pride 14: 12.6" Dia. x 3.5" H Pride 17: 15.75" Dia. x 3.75" H

All dimensions provided are nominal. Allowance must be made for dimensional tolerance in handcrafted glasses.

**REV 10/24** 

OPAL MATTE (PRIDE1407C)