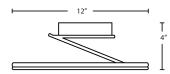

### CONSTRUCTION

Heavy guage Aluminum is powder coated White or Black. 12" Dia. x 4" H