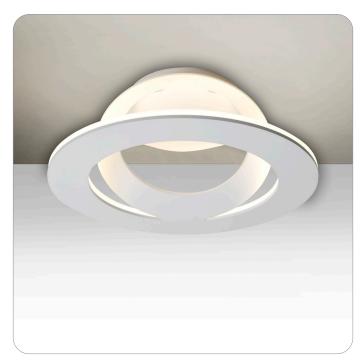

#### DESCRIPTION

Semi-flush mounted ceiling fixture.

#### MOUNTING

Installs directly to a 4" octagonal outlet box, centered on fixture.