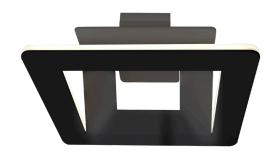

# MATRIX

SEMI-FLUSH MOUNT CELLING

location: DAMP

#### **DESCRIPTION**

Semi-flush mounted ceiling fixture.

### **CONSTRUCTION**

Heavy guage Aluminum is powder coated White or Black. 12" Dia. x 4" H