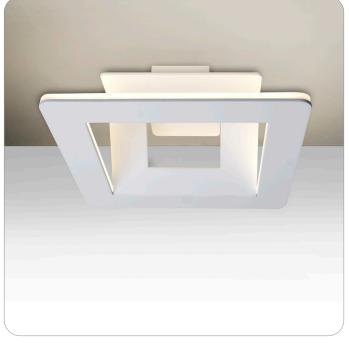

# MATRIX

SEMI-FLUSH MOUNT CELLING

location: DAMP

# **SPECIFICATIONS:**

#### **DESCRIPTION**

Semi-flush mounted ceiling fixture.

#### LAMPING

**LED:** 15W integrated source, 120V, ELV dimmable, 80+ CRI, 3000°K CCT, 1450 lumens, 30,000 hours, included.

### **CONSTRUCTION**

Heavy guage Aluminum is powder coated White or Black. 12" Dia. x 4" H

#### MOUNTING

Installs directly to a 4" octagonal outlet box, centered on fixture.

#### **LABELS**

UL or ETL Listed. Suitable for Damp Locations (interior use only).





WHITE

BLACK

# **ORDERING:**



## Ex. MATRIX-LED-WH

Matrix Semi-flush Mount Ceiling, White Finish





All dimensions provided are nominal. Allowance must be made for dimensional tolerance in handcrafted glasses.

**REV 10/24**