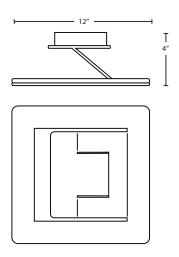

### **CONSTRUCTION**

Heavy guage Aluminum is powder coated White or Black. 12" Dia. x 4" H

#### MOUNTING

Installs directly to a 4" octagonal outlet box, centered on fixture.