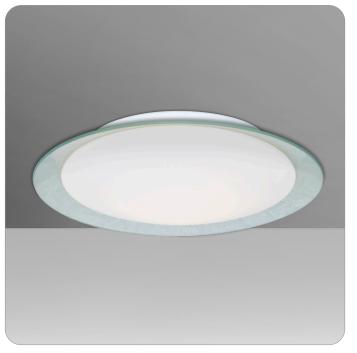

#### **DESCRIPTION**

Flush-mounted ceiling fixture, featuring handcrafted glass diffuser.

#### **DIFFUSER**

Handcrafted glass diffuser in Opal Matte with metallic foil ring.

**Tuca 15**: 15.5" Dia. x 3.25" H **Tuca 19**: 19.25" Dia. x 3.5" H

#### **CONSTRUCTION**

Glass diffuser is secured to fitter with "twist & lock" bayonet action. Stamped aluminum fitter is powder coated white.