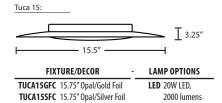

#### LAMPING

**LED:** 20W Integrated source, 120V, CL dimmable, 90+ CRI, 3000°K CCT, 2000 lumens, 30,000 hours, included. (For Tuca 15 only)

**LED:** 30W Integrated source, 120V, CL dimmable, 90+ CRI, 3000°K CCT, 3000 lumens, 30,000 hours, included. (For Tuca 19 only)

#### **DIFFUSER**

Handcrafted glass diffuser in Opal Matte with metallic foil ring.

**Tuca 15**: 15.5" Dia. x 3.25" H **Tuca 19**: 19.25" Dia. x 3.5" H

## **ORDERING:**

**Ex. TUCA15GFC-LED**Tuca 15 Ceiling, Opal/Gold Foil Glass Shade