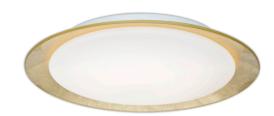

#### **DESCRIPTION**

Flush-mounted ceiling fixture, featuring handcrafted glass diffuser.

#### **DIFFUSER**

Handcrafted glass diffuser in Opal Matte with metallic foil ring.

**Tuca 15**: 15.5" Dia. x 3.25" H **Tuca 19**: 19.25" Dia. x 3.5" H

#### **CONSTRUCTION**

Glass diffuser is secured to fitter with "twist & lock" bayonet action. Stamped aluminum fitter is powder coated white.