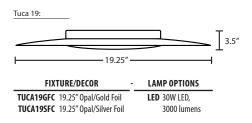

#### LAMPING

**LED:** 20W Integrated source, 120V, CL dimmable, 90+ CRI, 3000°K CCT, 2000 lumens, 30,000 hours, included. (For Tuca 15 only)

**LED:** 30W Integrated source, 120V, CL dimmable, 90+ CRI, 3000°K CCT, 3000 lumens, 30,000 hours, included. (For Tuca 19 only)

#### **DIFFUSER**

Handcrafted glass diffuser in Opal Matte with metallic foil ring.

**Tuca 15**: 15.5" Dia. x 3.25" H **Tuca 19**: 19.25" Dia. x 3.5" H

## **ORDERING:**

**Ex. TUCA15GFC-LED**Tuca 15 Ceiling, Opal/Gold Foil Glass Shade