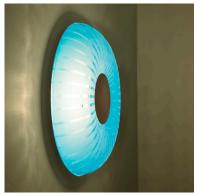

#### DESCRIPTION

The Spira Flush mount is a modern flush mount, composed of an interestingly toroid-shaped blown clear glass shade with radially patterned frosted stripes. The indirect LED light source's glow beautifully complements the glass design by highlighting the frosted etchings from the transparent space. Ceiling or ADAcompliant wall fixture.

#### LABELS

UL or ETL Listed. Suitable for Damp Locations (interior use only).

CLEAR (SPIRA10CLC)

SPIRA10BLC CORAL BLUE

SPIRA10SMC SMOKE

\*Can be used as ADA-compliant wall sconce as shown above