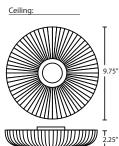

#### DIFFUSER

Handcrafted glass diffuser with frosted pattern in various decors. 9.75" Dia. x 2.25" H

#### MOUNTING

Installs directly to a 4" octagonal outlet box, centered on fixture.