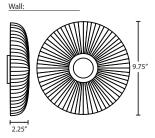

#### DIFFUSER

Handcrafted glass diffuser with frosted pattern in various decors. 9.75" Dia. x 2.25" H

#### LABELS

UL or ETL Listed. Suitable for Damp Locations (interior use only).

CLEAR (SPIRA10CLC)

SPIRA10BLC CORAL BLUE

SPIRA10SMC SMOKE

\*Can be used as ADA-compliant wall sconce as shown above