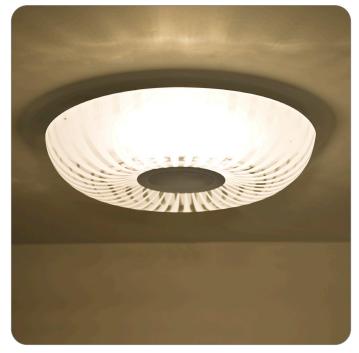

#### DESCRIPTION

The Spira Flush mount is a modern flush mount, composed of an interestingly toroid-shaped blown clear glass shade with radially patterned frosted stripes. The indirect LED light source's glow beautifully complements the glass design by highlighting the frosted etchings from the transparent space. Ceiling or ADAcompliant wall fixture.

### LAMPING

LED: 10W LED source, 120V, 90+ CRI, 3000°K CCT, 865 lumens, 30,000 hours, included.