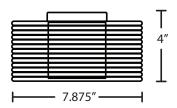

### **DIFFUSER**

Shade shall be of glass with ribbed pattern. 3.5" Dia. x 7.875" H

#### MOUNTING

Installs directly to a 4" octagonal outlet box, centered on fixture.