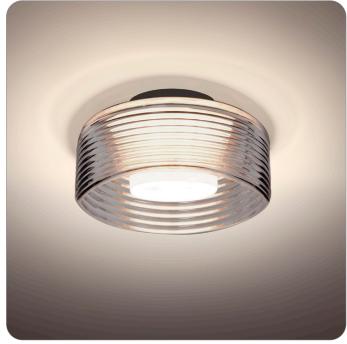

#### **DESCRIPTION**

The Belu ceiling features a ribbed drum glass shade that adds a touch of elegance and sophistication to any space. The clear glass shade has horizontal ribbed detailing and a inner white acrylic shield, which creates a beautiful and distinctive visual effect when illuminated.

### **DIFFUSER**

Shade shall be of glass with ribbed pattern. 3.5" Dia. x 7.875" H

### **CONSTRUCTION**

Canopy (5" dia.) is plated stamped steel. Canopy and glass retainer hardware are available in either Black, Bronze or Satin Nickel finish.