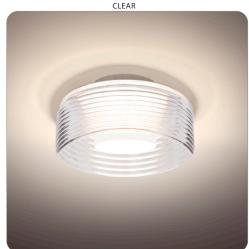

#### **DESCRIPTION**

The Belu ceiling features a ribbed drum glass shade that adds a touch of elegance and sophistication to any space. The clear glass shade has horizontal ribbed detailing and a inner white acrylic shield, which creates a beautiful and distinctive visual effect when illuminated.

### **DIFFUSER**

Shade shall be of glass with ribbed pattern. 3.5" Dia. x 7.875" H

**Ex. BELUCLC-SN**Belu Ceiling, Clear Glass Shade,

Satin Nickel Finish

SN Satin Nickel

All dimensions provided are nominal.
Allowance must be made for dimensional tolerance in handcrafted glasses.

**REV 10/24**