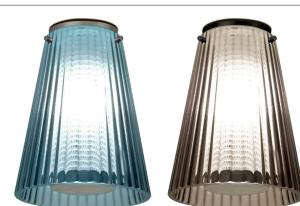

#### IARFIC

UL or ETL Listed. Suitable for Damp Locations (interior use only).

DIONCLC (CLEAR)

DIONBLC BLUE DIONSMC SMOKE

## **ORDERING:**

| FIXTURE/DECOR        | - LAMP OPTIONS     | - METAL FINISH  |
|----------------------|--------------------|-----------------|
| DIONBLC Blue         | (blank) E26 socket | BK Black        |
| <b>DIONCLC</b> Clear | LED 9W LED         | BR Bronze       |
| DIONSMC Smoke        |                    | SN Satin Nickel |