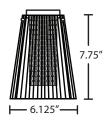

### **DIFFUSER**

Handcrafted glass diffuser is available in Smoke or Clear with inner white cross-cut cylinder. 6.125'' Dia.  $\times$  7.75'' H