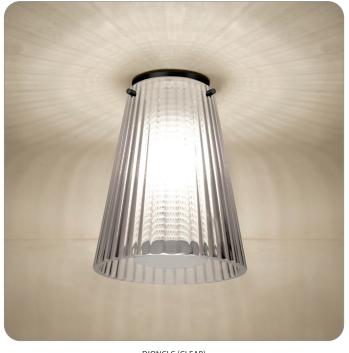

#### **DESCRIPTION**

Inspired by the famed fluted columns of Greek Corinthian architecture, the Dion is truly timeless. Then accented by the shimmering lighting effect introduced by a square perf inner diffuser, thus adding a modern twist.

### **DIFFUSER**

Handcrafted glass diffuser is available in Smoke or Clear with inner white cross-cut cylinder. 6.125'' Dia.  $\times$  7.75'' H

#### IARFIC

UL or ETL Listed. Suitable for Damp Locations (interior use only).

DIONCLC (CLEAR)

DIONBLC BLUE DIONSMC SMOKE