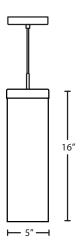

#### DIFFUSER

Shade shall be handcrafted glass of White Linen or Opal Glossy decors. 5" Dia. x  $16"\,{\rm H}$ 

#### **SUSPENSION**

**Cord-hung:** 10' SVT-type cord, complete with 5" decorative sleeve at the socketholder. Jacket coordinates with metal finish. Plated stamped steel construction.

**Stem-mount:** 4 connectable stem sections (3", 6", 12" and 18" lengths) plus telescoping piece for up to 3" adjustment, 10' max. 5" Dia. canopy (with swivel) and stem sections are plated steel. Black, Bronze or Satin Nickel.