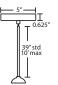

#### 1JT / 1JC

| 5″ I<br>0.625″ | Т<br>2.5"<br>10' |
|----------------|------------------|
| ΤU             | ТП               |

#### **SUSPENSION**

**Cord-hung:** 10' SVT-type cord, complete with 5" decorative sleeve at the socketholder. Jacket coordinates with metal finish. Plated stamped steel construction.

**Stem-mount:** 4 connectable stem sections (3", 6", 12" and 18" lengths) plus telescoping piece for up to 3" adjustment, 10' max. 5" Dia. canopy (with swivel) and stem sections are plated steel. Black, Bronze or Satin Nickel.