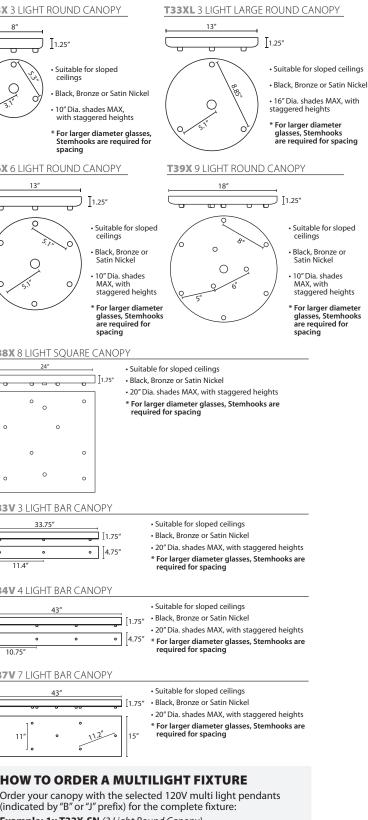

#### **ORDERING:**

| ORDERING:                                                                                                                                               |                                                               |                                                                                                                                                                                                                                          |                                                                     |                                 | MULTIPU                                             | KI CANOPI OPTI                                                                                                                                                                                                                                                                                                                                                                                                                                                                                                                                                                                                                                                                                                                                                                                                                                                                                                                                                                                                                                                                                                                                                                                                                                                                                                                                                                                                                                                                                                                                                                                                                                                                                                                                                                                                                                                                                                                                                                                                                                                                                                                                                                                                                                                                                                                                                                                                                                                                                                                                                                                                                                                                                                                         | CIND                                      |
|---------------------------------------------------------------------------------------------------------------------------------------------------------|---------------------------------------------------------------|------------------------------------------------------------------------------------------------------------------------------------------------------------------------------------------------------------------------------------------|---------------------------------------------------------------------|---------------------------------|-----------------------------------------------------|----------------------------------------------------------------------------------------------------------------------------------------------------------------------------------------------------------------------------------------------------------------------------------------------------------------------------------------------------------------------------------------------------------------------------------------------------------------------------------------------------------------------------------------------------------------------------------------------------------------------------------------------------------------------------------------------------------------------------------------------------------------------------------------------------------------------------------------------------------------------------------------------------------------------------------------------------------------------------------------------------------------------------------------------------------------------------------------------------------------------------------------------------------------------------------------------------------------------------------------------------------------------------------------------------------------------------------------------------------------------------------------------------------------------------------------------------------------------------------------------------------------------------------------------------------------------------------------------------------------------------------------------------------------------------------------------------------------------------------------------------------------------------------------------------------------------------------------------------------------------------------------------------------------------------------------------------------------------------------------------------------------------------------------------------------------------------------------------------------------------------------------------------------------------------------------------------------------------------------------------------------------------------------------------------------------------------------------------------------------------------------------------------------------------------------------------------------------------------------------------------------------------------------------------------------------------------------------------------------------------------------------------------------------------------------------------------------------------------------------|-------------------------------------------|
| CONNECTION -                                                                                                                                            | SHADE OPTIONS -                                               | LAMP OPTIONS                                                                                                                                                                                                                             | - METAL FINISH                                                      | I - OPTIONS                     | T33X 3 LIGH                                         | IT ROUND CANOPY                                                                                                                                                                                                                                                                                                                                                                                                                                                                                                                                                                                                                                                                                                                                                                                                                                                                                                                                                                                                                                                                                                                                                                                                                                                                                                                                                                                                                                                                                                                                                                                                                                                                                                                                                                                                                                                                                                                                                                                                                                                                                                                                                                                                                                                                                                                                                                                                                                                                                                                                                                                                                                                                                                                        | 1                                         |
| Cord Fixture<br>1JC 1 Lt. Dome<br>1JT 1 Lt. Flat                                                                                                        | FRIZLNWhite LinenFRIZOGOpal Glossy                            | (blank) 75W A19 Incan<br>LED 3000K LED<br>LED35 3500K LED                                                                                                                                                                                | BK Black<br>BR Bronze<br>SN Satin                                   | L 15' cord<br>LW Low<br>wattage |                                                     | ☐<br>☐ [1.25″                                                                                                                                                                                                                                                                                                                                                                                                                                                                                                                                                                                                                                                                                                                                                                                                                                                                                                                                                                                                                                                                                                                                                                                                                                                                                                                                                                                                                                                                                                                                                                                                                                                                                                                                                                                                                                                                                                                                                                                                                                                                                                                                                                                                                                                                                                                                                                                                                                                                                                                                                                                                                                                                                                                          | (                                         |
| Stem Fixture                                                                                                                                            |                                                               | LED40 4000K LED                                                                                                                                                                                                                          | Nickel                                                              | labeling                        | 07 55                                               | Suitable for sloped ceilings                                                                                                                                                                                                                                                                                                                                                                                                                                                                                                                                                                                                                                                                                                                                                                                                                                                                                                                                                                                                                                                                                                                                                                                                                                                                                                                                                                                                                                                                                                                                                                                                                                                                                                                                                                                                                                                                                                                                                                                                                                                                                                                                                                                                                                                                                                                                                                                                                                                                                                                                                                                                                                                                                                           |                                           |
| <b>1TT</b> 1 Lt. Flat                                                                                                                                   |                                                               | -                                                                                                                                                                                                                                        |                                                                     |                                 |                                                     | • Black, Bronze or Satin Ni                                                                                                                                                                                                                                                                                                                                                                                                                                                                                                                                                                                                                                                                                                                                                                                                                                                                                                                                                                                                                                                                                                                                                                                                                                                                                                                                                                                                                                                                                                                                                                                                                                                                                                                                                                                                                                                                                                                                                                                                                                                                                                                                                                                                                                                                                                                                                                                                                                                                                                                                                                                                                                                                                                            | ckel                                      |
| Multi light J For Multi light                                                                                                                           |                                                               | Friz P                                                                                                                                                                                                                                   | <b>1JC-FRIZLI</b><br>endant w/ Wh<br>Nickel Finish                  | N-SN<br>iite Linen Glass,       | IT 3.1                                              | • 10" Dia. shades MAX,<br>with staggered heights                                                                                                                                                                                                                                                                                                                                                                                                                                                                                                                                                                                                                                                                                                                                                                                                                                                                                                                                                                                                                                                                                                                                                                                                                                                                                                                                                                                                                                                                                                                                                                                                                                                                                                                                                                                                                                                                                                                                                                                                                                                                                                                                                                                                                                                                                                                                                                                                                                                                                                                                                                                                                                                                                       |                                           |
| Canopy                                                                                                                                                  |                                                               |                                                                                                                                                                                                                                          |                                                                     |                                 |                                                     | * For larger diameter glas<br>Stemhooks are required<br>spacing                                                                                                                                                                                                                                                                                                                                                                                                                                                                                                                                                                                                                                                                                                                                                                                                                                                                                                                                                                                                                                                                                                                                                                                                                                                                                                                                                                                                                                                                                                                                                                                                                                                                                                                                                                                                                                                                                                                                                                                                                                                                                                                                                                                                                                                                                                                                                                                                                                                                                                                                                                                                                                                                        |                                           |
|                                                                                                                                                         |                                                               |                                                                                                                                                                                                                                          |                                                                     |                                 | <b>T36X</b> 6 LIGH                                  | [1.25″                                                                                                                                                                                                                                                                                                                                                                                                                                                                                                                                                                                                                                                                                                                                                                                                                                                                                                                                                                                                                                                                                                                                                                                                                                                                                                                                                                                                                                                                                                                                                                                                                                                                                                                                                                                                                                                                                                                                                                                                                                                                                                                                                                                                                                                                                                                                                                                                                                                                                                                                                                                                                                                                                                                                 |                                           |
| Multilight Canopies Available,<br>see catalog page. 11                                                                                                  |                                                               |                                                                                                                                                                                                                                          |                                                                     |                                 |                                                     | Suitable for sceilings     Size O     S                                                                                                                                                                                                                                                                                                                                                                                                                                                                                                                                                                                                              | e or                                      |
|                                                                                                                                                         |                                                               |                                                                                                                                                                                                                                          |                                                                     |                                 | 0 51                                                | • 10" Dia. shad<br>MAX, with<br>staggered h<br>* For larger di<br>glasses, Ster<br>are required                                                                                                                                                                                                                                                                                                                                                                                                                                                                                                                                                                                                                                                                                                                                                                                                                                                                                                                                                                                                                                                                                                                                                                                                                                                                                                                                                                                                                                                                                                                                                                                                                                                                                                                                                                                                                                                                                                                                                                                                                                                                                                                                                                                                                                                                                                                                                                                                                                                                                                                                                                                                                                        | eights<br>iameter<br>mhooks               |
| PENDANT OF                                                                                                                                              | PTIONS:                                                       |                                                                                                                                                                                                                                          |                                                                     |                                 | <b>T38X</b> 8 LIG                                   | spacing                                                                                                                                                                                                                                                                                                                                                                                                                                                                                                                                                                                                                                                                                                                                                                                                                                                                                                                                                                                                                                                                                                                                                                                                                                                                                                                                                                                                                                                                                                                                                                                                                                                                                                                                                                                                                                                                                                                                                                                                                                                                                                                                                                                                                                                                                                                                                                                                                                                                                                                                                                                                                                                                                                                                |                                           |
| <b>1JT / 1JC / J</b> (0                                                                                                                                 | DRD-HUNG PEND                                                 | ANT                                                                                                                                                                                                                                      |                                                                     |                                 |                                                     |                                                                                                                                                                                                                                                                                                                                                                                                                                                                                                                                                                                                                                                                                                                                                                                                                                                                                                                                                                                                                                                                                                                                                                                                                                                                                                                                                                                                                                                                                                                                                                                                                                                                                                                                                                                                                                                                                                                                                                                                                                                                                                                                                                                                                                                                                                                                                                                                                                                                                                                                                                                                                                                                                                                                        | iitable foi<br>ack, Bron                  |
|                                                                                                                                                         | y Suita<br>- Also<br>- Also<br>- Also                         | (1JT) or Dome (1JC) Ca<br>ws adjustment withou<br>ption is pendant less c<br>ppy (options to the rigi<br>able for sloped ceiling<br>d: 10' SVT, 5" sleeve at s<br>available in 15'<br>k, Bronze or Satin Nick<br>d Sleeves are available | t cutting cord.<br>anopy for mult<br>ht)<br>s<br>cocketholder<br>el | ŗ                               | 0<br>0<br>0                                         | ° * Fo                                                                                                                                                                                                                                                                                                                                                                                                                                                                                                                                                                                                                                                                                                                                                                                                                                                                                                                                                                                                                                                                                                                                                                                                                                                                                                                                                                                                                                                                                                                                                                                                                                                                                                                                                                                                                                                                                                                                                                                                                                                                                                                                                                                                                                                                                                                                                                                                                                                                                                                                                                                                                                                                                                                                 | " Dia. sha<br>or larger<br>equired fo     |
| <b>1TT</b> STEM PEND                                                                                                                                    |                                                               |                                                                                                                                                                                                                                          | in to lengths                                                       |                                 | <b>T33V</b> 3 LIC                                   | GHT BAR CANOPY                                                                                                                                                                                                                                                                                                                                                                                                                                                                                                                                                                                                                                                                                                                                                                                                                                                                                                                                                                                                                                                                                                                                                                                                                                                                                                                                                                                                                                                                                                                                                                                                                                                                                                                                                                                                                                                                                                                                                                                                                                                                                                                                                                                                                                                                                                                                                                                                                                                                                                                                                                                                                                                                                                                         |                                           |
| 5°                                                                                                                                                      | ," • Includes<br>sections,<br>• Black, Br                     | t canopy, suitable for s<br>telescoping section p<br>. (1x 3", 1x 6", 1x 12", 1x<br>onze or Satin Nickel<br>al Stem Sections can b<br>ies                                                                                                | lus 4 connectal<br>18"), 10' max                                    |                                 | •<br>•<br>•<br>•<br>•<br>•<br>•<br>•<br>•<br>•<br>• | 33.75"<br>I1.75"<br>I1.75"<br>I4.75"<br>GHT BAR CANOPY                                                                                                                                                                                                                                                                                                                                                                                                                                                                                                                                                                                                                                                                                                                                                                                                                                                                                                                                                                                                                                                                                                                                                                                                                                                                                                                                                                                                                                                                                                                                                                                                                                                                                                                                                                                                                                                                                                                                                                                                                                                                                                                                                                                                                                                                                                                                                                                                                                                                                                                                                                                                                                                                                 | • Suit<br>• Blac<br>• 20"<br>* For<br>req |
| ACCESSORIE                                                                                                                                              | S:                                                            |                                                                                                                                                                                                                                          |                                                                     |                                 | ·                                                   | 43″                                                                                                                                                                                                                                                                                                                                                                                                                                                                                                                                                                                                                                                                                                                                                                                                                                                                                                                                                                                                                                                                                                                                                                                                                                                                                                                                                                                                                                                                                                                                                                                                                                                                                                                                                                                                                                                                                                                                                                                                                                                                                                                                                                                                                                                                                                                                                                                                                                                                                                                                                                                                                                                                                                                                    | • Suit                                    |
| ADDITIONAL STEM SECTIONS: CC<br>Additional connecting stems are lf c<br>available to increase overall length Co<br>of a Stem Pendant, up to 10' max. me |                                                               | <b>CORD SLEEVE</b><br>If concealing the<br>Cord-hung Penc<br>metal sleeves. Ei<br>and may be field                                                                                                                                       | e cord is desir<br>lant, order ou<br>ach sleeve is 1                | r 0.25″ dia.                    | • • • • • • • • • • • • • • • • • • •               | 6 (4.7<br>6HT BAR CANOPY                                                                                                                                                                                                                                                                                                                                                                                                                                                                                                                                                                                                                                                                                                                                                                                                                                                                                                                                                                                                                                                                                                                                                                                                                                                                                                                                                                                                                                                                                                                                                                                                                                                                                                                                                                                                                                                                                                                                                                                                                                                                                                                                                                                                                                                                                                                                                                                                                                                                                                                                                                                                                                                                                                               | • 20"                                     |
| up to 3" movement<br>T20A-SN, BK or BR<br>T203-SN, BK or BR<br>T203-SN, BK or BR<br>T206-SN, BK or BR<br>T212-SN, BK or BR<br>T218-SN, BK or BR         | t.<br>Adj. Section<br>3" Section<br>6" Section<br>12" Section | T118-BK Black<br>T118-BR Bronze<br>T118-SN Satin N<br>STEMHOOKS<br>Suspension hoo                                                                                                                                                        | lickel<br>ks allow cord                                             |                                 | • 11" •                                             | 43"<br>[1.7]<br>(1.7)<br>(1.7)<br>(1.7)<br>(1.7)<br>(1.7)<br>(1.7)<br>(1.7)<br>(1.7)<br>(1.7)<br>(1.7)<br>(1.7)<br>(1.7)<br>(1.7)<br>(1.7)<br>(1.7)<br>(1.7)<br>(1.7)<br>(1.7)<br>(1.7)<br>(1.7)<br>(1.7)<br>(1.7)<br>(1.7)<br>(1.7)<br>(1.7)<br>(1.7)<br>(1.7)<br>(1.7)<br>(1.7)<br>(1.7)<br>(1.7)<br>(1.7)<br>(1.7)<br>(1.7)<br>(1.7)<br>(1.7)<br>(1.7)<br>(1.7)<br>(1.7)<br>(1.7)<br>(1.7)<br>(1.7)<br>(1.7)<br>(1.7)<br>(1.7)<br>(1.7)<br>(1.7)<br>(1.7)<br>(1.7)<br>(1.7)<br>(1.7)<br>(1.7)<br>(1.7)<br>(1.7)<br>(1.7)<br>(1.7)<br>(1.7)<br>(1.7)<br>(1.7)<br>(1.7)<br>(1.7)<br>(1.7)<br>(1.7)<br>(1.7)<br>(1.7)<br>(1.7)<br>(1.7)<br>(1.7)<br>(1.7)<br>(1.7)<br>(1.7)<br>(1.7)<br>(1.7)<br>(1.7)<br>(1.7)<br>(1.7)<br>(1.7)<br>(1.7)<br>(1.7)<br>(1.7)<br>(1.7)<br>(1.7)<br>(1.7)<br>(1.7)<br>(1.7)<br>(1.7)<br>(1.7)<br>(1.7)<br>(1.7)<br>(1.7)<br>(1.7)<br>(1.7)<br>(1.7)<br>(1.7)<br>(1.7)<br>(1.7)<br>(1.7)<br>(1.7)<br>(1.7)<br>(1.7)<br>(1.7)<br>(1.7)<br>(1.7)<br>(1.7)<br>(1.7)<br>(1.7)<br>(1.7)<br>(1.7)<br>(1.7)<br>(1.7)<br>(1.7)<br>(1.7)<br>(1.7)<br>(1.7)<br>(1.7)<br>(1.7)<br>(1.7)<br>(1.7)<br>(1.7)<br>(1.7)<br>(1.7)<br>(1.7)<br>(1.7)<br>(1.7)<br>(1.7)<br>(1.7)<br>(1.7)<br>(1.7)<br>(1.7)<br>(1.7)<br>(1.7)<br>(1.7)<br>(1.7)<br>(1.7)<br>(1.7)<br>(1.7)<br>(1.7)<br>(1.7)<br>(1.7)<br>(1.7)<br>(1.7)<br>(1.7)<br>(1.7)<br>(1.7)<br>(1.7)<br>(1.7)<br>(1.7)<br>(1.7)<br>(1.7)<br>(1.7)<br>(1.7)<br>(1.7)<br>(1.7)<br>(1.7)<br>(1.7)<br>(1.7)<br>(1.7)<br>(1.7)<br>(1.7)<br>(1.7)<br>(1.7)<br>(1.7)<br>(1.7)<br>(1.7)<br>(1.7)<br>(1.7)<br>(1.7)<br>(1.7)<br>(1.7)<br>(1.7)<br>(1.7)<br>(1.7)<br>(1.7)<br>(1.7)<br>(1.7)<br>(1.7)<br>(1.7)<br>(1.7)<br>(1.7)<br>(1.7)<br>(1.7)<br>(1.7)<br>(1.7)<br>(1.7)<br>(1.7)<br>(1.7)<br>(1.7)<br>(1.7)<br>(1.7)<br>(1.7)<br>(1.7)<br>(1.7)<br>(1.7)<br>(1.7)<br>(1.7)<br>(1.7)<br>(1.7)<br>(1.7)<br>(1.7)<br>(1.7)<br>(1.7)<br>(1.7)<br>(1.7)<br>(1.7)<br>(1.7)<br>(1.7)<br>(1.7)<br>(1.7)<br>(1.7)<br>(1.7)<br>(1.7)<br>(1.7)<br>(1.7)<br>(1.7)<br>(1.7)<br>(1.7)<br>(1.7)<br>(1.7)<br>(1.7)<br>(1.7)<br>(1.7)<br>(1.7)<br>(1.7)<br>(1.7)<br>(1.7)<br>(1.7)<br>(1.7)<br>(1.7)<br>(1.7)<br>(1.7)<br>(1.7)<br>(1.7)<br>(1.7)<br>(1.7)<br>(1.7)<br>(1.7)<br>(1.7)<br>(1.7)<br>(1.7)<br>(1.7)<br>(1.7)<br>(1.7)<br>(1.7)<br>(1.7)<br>(1.7)<br>(1.7)<br>(1.7)<br>(1.7)<br>(1.7)<br>(1.7)<br>(1.7)<br>(1.7)<br>(1.7)<br>(1.7)<br>(1.7)<br>(1.7)<br>(1.7)<br>(1.7)<br>(1.7)<br>(1.7)<br>(1.7)<br>(1.7)<br>(1.7)<br>(1.7)<br>(1.7)<br>(1.7)<br>(1.7)<br>(1.7)<br>(1.7)<br>(1.7)<br>(1.7)<br>(1.7)<br>(1.7)<br>(1.7)<br>(1.7)<br>(1.7)<br>(1.7)<br>(1.7)<br>(1.7)<br>(1.7)<br>(1.7)<br>(1.7)<br>(1.7)<br>(1.7)<br>(1.7)<br>(1.7)<br>(1.7)<br>(1.7)<br>(1.7)<br>(1.7)<br>(1.7 | • Blac<br>• 20"<br>* For                  |
| LONGER CORD I<br>Longer cord length<br>Add an "L" to the er<br>number, i.e. 1JC-16                                                                      | of 15' available.<br>nd of the item                           | be placed where<br>for sloped ceilin<br>multilight spacin<br>T103BK Blac<br>T103BR Bro                                                                                                                                                   | gs or for grea<br>ng<br>:k                                          |                                 | Order yo<br>(indicate                               | TO ORDER A MUI<br>our canopy with the sel<br>ed by "B" or "J" prefix) fo<br>e: 1x T33X-SN (3 Light                                                                                                                                                                                                                                                                                                                                                                                                                                                                                                                                                                                                                                                                                                                                                                                                                                                                                                                                                                                                                                                                                                                                                                                                                                                                                                                                                                                                                                                                                                                                                                                                                                                                                                                                                                                                                                                                                                                                                                                                                                                                                                                                                                                                                                                                                                                                                                                                                                                                                                                                                                                                                                     | ected or the co                           |