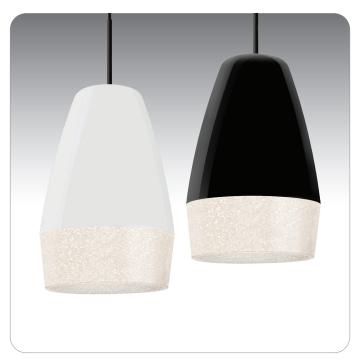

## DESCRIPTION

Our Abu 12 Pendant is designed with a conical shade and technologically inner crystal coated transparent bottom glass, effectively concealing a focused downlight light source while highlighting the crystal coating. Produced in a modern yet soft industrial theme, this pendant offers a look that will easily merge into the recent urban decorating trends.

## DIFFUSER

Shade shall be of glass with bottom glitter and top in various painted decors. 7.5" Dia. x 11.875" H  $\,$ 

### LABELS

UL or ETL Listed. Suitable for Damp Locations (interior use only). Consult factory concerning lower wattage labeling for energy requirements.

WHITE/GLITTER (ABU12WH) & BLACK/GLITTER (ABU12BK)