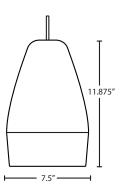

## DIFFUSER

Shade shall be of glass with bottom glitter and top in various painted decors. 7.5" Dia. x 11.875" H  $\,$ 