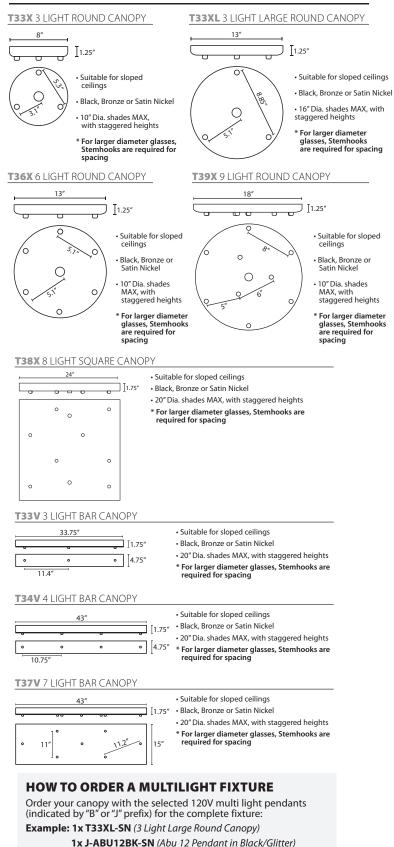

### **ORDERING:**

\_

1

1

| CONNECTION                                                                       | - GLASS OPTIONS                                | - LAMP OPTIONS                                                         | METAL FINISH |
|----------------------------------------------------------------------------------|------------------------------------------------|------------------------------------------------------------------------|--------------|
| Cord Fixtures<br>1JC 1 Lt. Dome<br>1JT 1 Lt. Flat<br>J For Multi light<br>Canopy | ABU12BK Black/Glitter<br>ABU12WH White/Glitter | (blank) 60W A19<br>LED 3000K LED<br>LED35 3500K LED<br>LED40 4000K LED | BR Bronze    |
| ĨĨĨ                                                                              |                                                |                                                                        |              |

Multilight Canopies Available see right

Ex. 1JT-ABU12WH-LED-SN Abu Pendant, White/Glitter Shade. Satin Nickel Finish

## **MULTIPORT CANOPY OPTIONS FOR CORD PENDANTS**