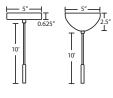

## SUSPENSION

**Cord-hung:** 10' SVT-type cord, complete with 5" decorative sleeve at the socketholder. Jacket coordinates with metal finish. Plated stamped steel construction. Black, Bronze or Satin Nickel. See next page for multi light options.

- Suitable for sloped ceilings Cord: 10' SVT, 5" sleeve at socketholder
- (V Series utilizes SJT-type) Black, Bronze or Satin Nickel

#### LONGER CORD LENGTHS:

Longer cord length of 15' available. Add an "L" to the end of the item number, i.e. 1JC-169707-SNL.

### CORD SLEEVES:

If concealing the cord is desired, order our 0.25" dia. metal sleeves. Each sleeve is 18" long and may be field cut.