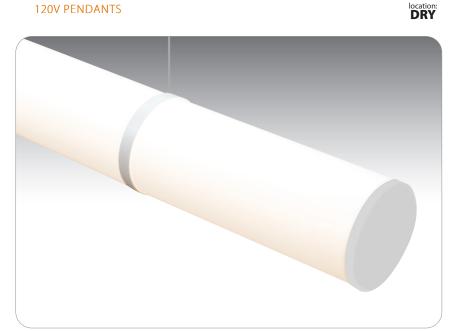

#### **DESCRIPTION**

The Encore pendant is crafted from uniform white acrylic tubing, exuding elegance akin to a gentle cloud floating in the air. Its elongated form, stretching nearly eight feet, commands attention with its impressive scale yet exuding an ethereal lightness that adds sophistication to any space.

### **DIFFUSER**

White Acrylic Tube in 90" Length.

#### **LABELS**

UL or ETL Listed. Suitable for Dry Locations (interior use only).

WHITE FINISH