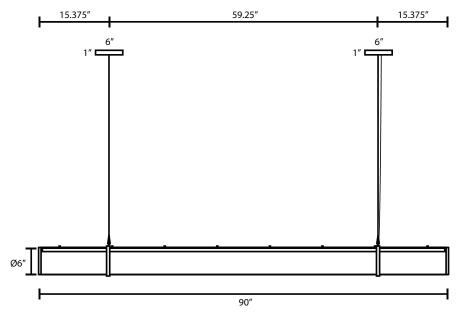

### **DIFFUSER**

White Acrylic Tube in 90" Length.

#### **SUSPENSION**

3/32" Wire Suspension Cable, 10ft. long, along with 12V power cable.

#### **MOUNTING**

**Project Information:** 

Installs directly to a 4" octagonal or round ceiling box. Suitable for sloped ceilings.