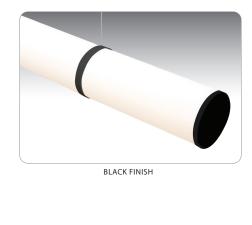

## **ORDERING:**

| CONNECTION         | SHADE OPTION    | - LAMP OPTION                      | - METAL FINISH - | OPTIONS    |
|--------------------|-----------------|------------------------------------|------------------|------------|
| Cable/Cord Fixture | ENCORE90 Encore | LED 3000K LED                      | BK Black         | L 15' cord |
| 1KX 1 Lt. Flat     |                 | LED35 3500K LED<br>LED40 4000K LED | WH White         |            |
|                    |                 | LEDAO 4000K LED                    |                  |            |

Ex. 1KX-ENCORE-LED-BK Encore Suspension with White Acrylic, Black Finish

All dimensions provided are nominal. Allowance must be made for dimensional tolerance in handcrafted glasses.

**REV 6/24**