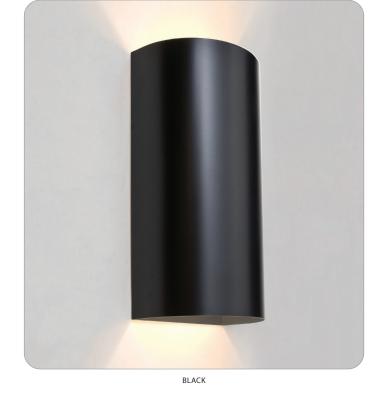

#### **DESCRIPTION**

The Zoro metal wall sconce embodies timeless elegance with its classic half-cylinder shade. Available in both White and Black finishes, this fixture exudes versatility and style. The innovative design of Zoro features top and bottom lighting, providing a balanced and enchanting illumination that beautifully complements any interior or exterior space.