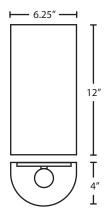

### CONSTRUCTION

Faceplate and backplate of metal powdercoated in White or Black finish.  $6.25^{\circ}L \times 12^{\circ}H \times 4^{\circ}D$ 