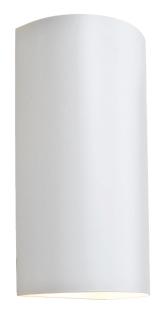

#### **DESCRIPTION**

The Zoro metal wall sconce embodies timeless elegance with its classic half-cylinder shade. Available in both White and Black finishes, this fixture exudes versatility and style. The innovative design of Zoro features top and bottom lighting, providing a balanced and enchanting illumination that beautifully complements any interior or exterior space.

### CONSTRUCTION

Faceplate and backplate of metal powdercoated in White or Black finish.  $6.25^{\circ}L \times 12^{\circ}H \times 4^{\circ}D$ 