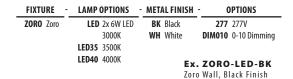

#### **LAMPING**

**LED:** Dual 6W Integrated LED sources, dimmable, 90+ CRI, 1200 lumens total, 25,000 hours. (Standard CCT is 3000K, 3500K and 4000K are also available)

## **ORDERING:**

WHITE

All dimensions provided are nominal.
Allowance must be made for dimensional tolerance in handcrafted glasses.

**REV 6/24**