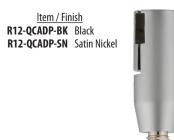

#### **RAIL ADAPTER**

For connecting Spotlight or Pendant Elements to Besa monorail systems. Available separately for use with #SP or #XP series elements, or included as part of the #RSP and #RXP element configurations.

# **Rail Adapter**