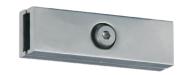

#### LIVE RAIL CONNECTOR

Physically & electrically connects two rail sections on same transformer. Brass construction.

## **Live Rail Connector**

Item / Finish

R12-ICONN-BK Black
R12-ICONN-SN Satin Nickel