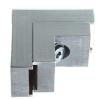

### LIVE "L" RAIL CONNECTOR

Physically & electrically connects two rail sections on same transformer. Brass construction.

## Live "L" Rail Connector

ltem / Finish
R12-LCONN-BK Black
R12-LCONN-SN Satin Nickel